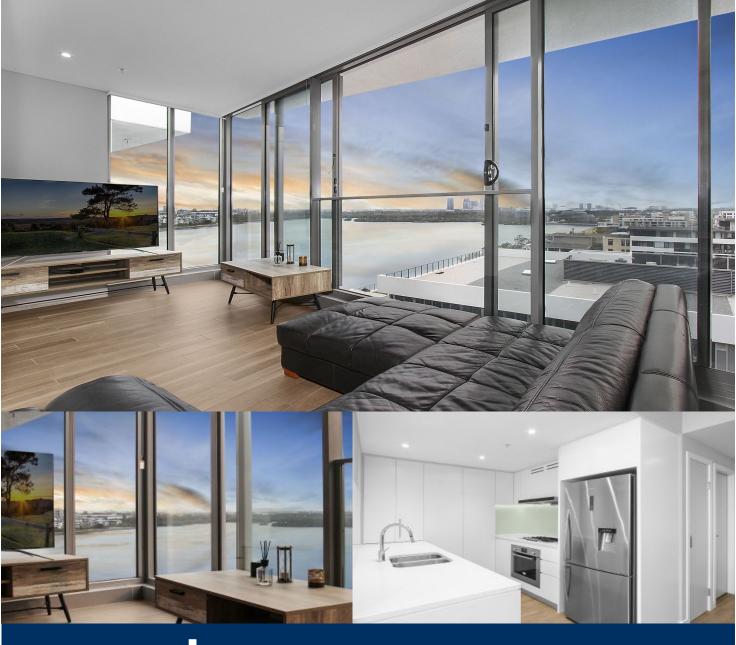

morton.

Wentworth Point 1012/3 Foreshore Place

Enjoy a superb welcome to Wentworth Point living with this sleek 'Sirius' apartment offering lifestyle lovers a blue-chip address with all-encompassing views over the water. It blends stylish comfort with generous proportions to provide a quality living space that is perfect for today's lifestyle with its elevated aspect and easy low maintenance design.

- Designed to take full advantage of the sunlight and views
- A light-filled layout includes an extra-large sunroom area
- Floor-to-ceiling walls of glass that maximise the panoramas
- Two good-sized bedrooms both come with built-in robes
- Designer kitchen with good storage and gas cooktop
- Single security car space plus an extra lock-up storage cage
- Residents access to a roof garden and entertainment area
- Designer full bathroom, internal laundry, intercom and lift