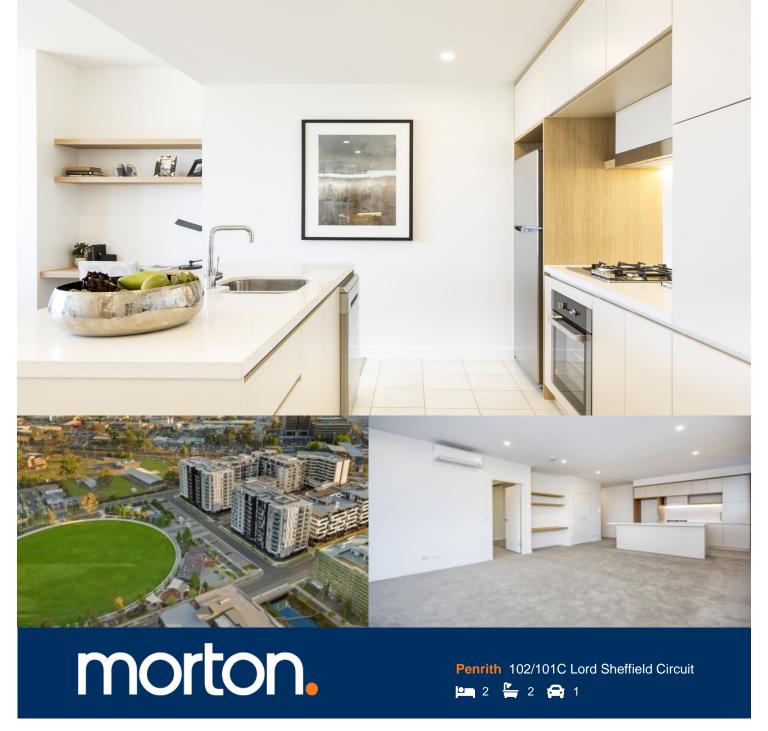

Thornton Central apartments located on the north side of Penrith train station with park and district views, some with water views towards the picturesque Blue Mountains, situated in the master-planned community Thornton Estate, offering convenient apartment living only metres to Westfield shopping centre, local parks and quality restaurants and cafes.

## Features

- South facing with sizeable courtyard
- Carpeted open living and dining area, LED lighting throughout
- Wool-blend carpeted bedroom with mirrored built-in robes
- Filled with natural light from the floor to ceiling windows
- Reverse cycle air conditioning, roller blinds throughout
- Eat-in kitchen with stone bench-tops, soft close cupboards
- Four burner stove top with stainless steel appliances
- NBN ready, MATV/PayTV points in living & bedroom
- Quality bathroom with mirrored vanity cabinet
- Large internal laundry with dryer