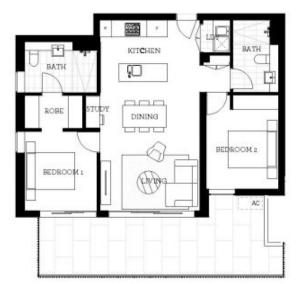

## Features

- South facing with sizeable courtyard
- Carpeted open living and dining area, LED lighting throughout
- Wool-blend carpeted bedroom with mirrored built-in robes
- Filled with natural light from the floor to ceiling windows
- Reverse cycle air conditioning, roller blinds throughout
- Eat-in kitchen with stone bench-tops, soft close cupboards
- Four burner stove top with stainless steel appliances
- NBN ready, MATV/PayTV points in living & bedroom
- Quality bathroom with mirrored vanity cabinet
- Large internal laundry with dryer

# **Apartment** 2 Bed