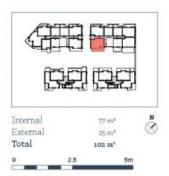

t apartment living only metres to Westfield shopping centre, local parks and quality restaurants and cafes.

## Features

- South facing with sizeable courtyard
- Carpeted open living and dining area, LED lighting throughout
- Wool-blend carpeted bedroom with mirrored built-in robes
- Filled with natural light from the floor to ceiling windows
- Reverse cycle air conditioning, roller blinds throughout
- Eat-in kitchen with stone bench-tops, soft close cupboards
- Four burner stove top with stainless steel appliances
- NBN ready, MATV/PayTV points in living & bedroom
- Quality bathroom with mirrored vanity cabinet
- Large internal laundry with dryer

#### V:---

As advertised or by appointment

#### **Agent**

# **Amy Torbarina**

0438 977 172

amy@morton.com.au





# **Apartment** 2 Bed



# THORNTON

## ThorntonCentral.com.au