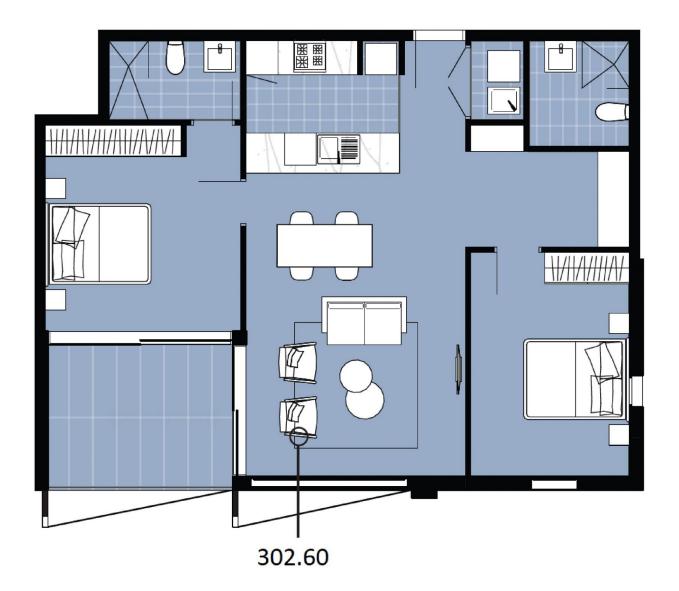

- Large 80sqm internal light-filled open living and dining area
- Contemporary design, quality finishes w timber floorboards
- Split A/C, good sized study area, NBN ready, video intercom
- Gas kitchen w stone benchtops & stainless steel appliances
- Spacious Bathrooms with large mirrors and generous storage
- Master bedroom includes ensuite and access to the balcony
- Rooftop common BBQ area on Lv 7 w beautiful panoramic views