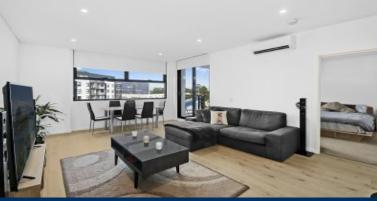

- Large 80sqm internal light-filled open living and dining area
- Contemporary design, quality finishes w timber floorboards
- Split A/C, good sized study area, NBN ready, video intercom
- Gas kitchen w stone benchtops & stainless steel appliances
- Spacious Bathrooms with large mirrors and generous storage
- Master bedroom includes ensuite and access to the balcony
- Rooftop common BBQ area on Lv 7 w beautiful panoramic views