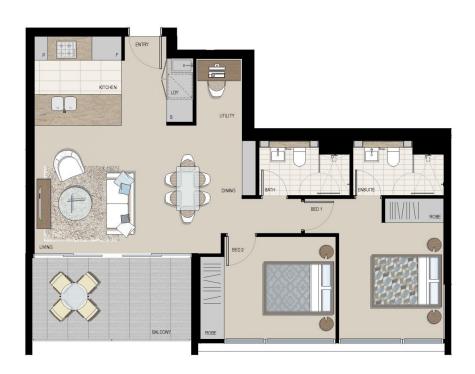

This two bedroom apartment is located in the sought-after

- Facing Nuffield Park
- Air conditioning throughout
- Modern gas kitchen with stainless steel appliances and dishwasher
- Large balcony
- 2 bathrooms
- Internal laundry with dryer
- Close to Green Square Station and East Village shops
- State of the art health club featuring pool, gymnasium, steam and massage rooms

Disclaimer: This floor plan has been prepared for marketing purposes only. All descriptions, dimensions, depictions and other details in this floor plan may not be to scale and may vary to the property as built. No third party has any authority to make or give any representation or warranty in relation to the property. Your attention is drawn to the special conditions of the contract for sale.