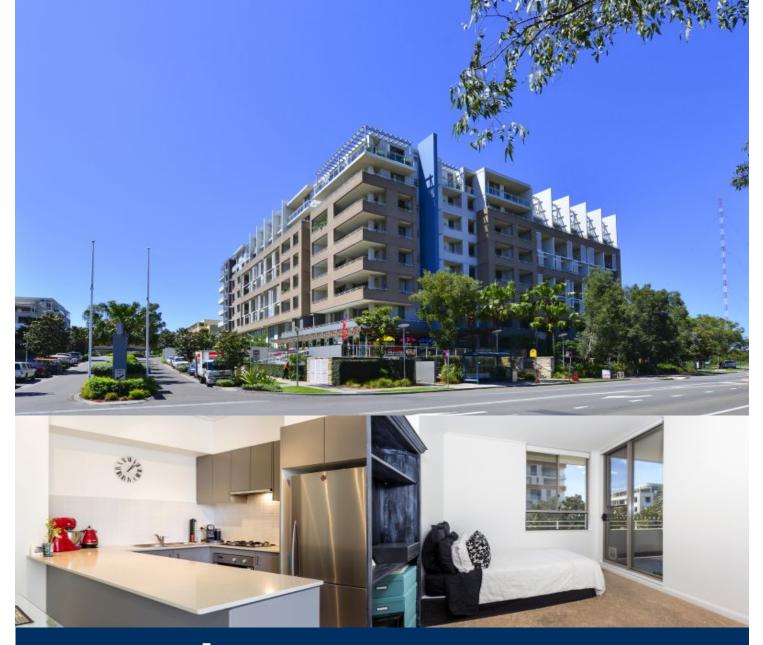

# morton.

The Waterfront is located moments to Sydney Olympic Park main venues, train station, Bicentennial Park and Millennium Parklands. Located in Sorrento, this is your opportunity to move into this two bedroom apartment only a short stroll from The Promenade and The Piazza.

- Open plan layout
- Designer kitchen with plenty of cupboard space
- Stainless steel appliances and gas cooking
- Loads of natural light flowing into the living area
- Good size bedrooms with built-in wardrobe
- Laundry room with clothes dryer
- Two balconies allowing natural ventilation
- Split system air conditioning
- Secure undercover single car space

## Wentworth Point 603/19 Hill Road □ 2 ← 2 ← 1