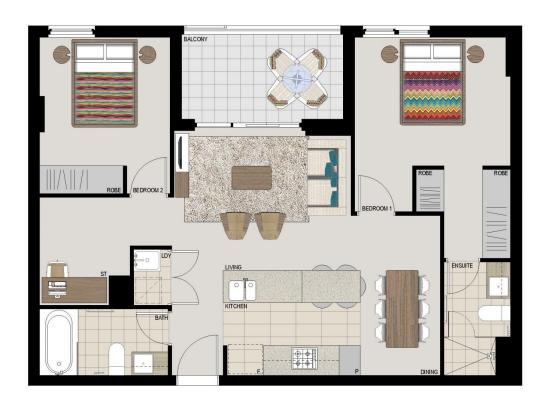

# APARTMENT 412 LOT 52 2BED + STUDY

 Internal
 76sqm

 External
 7sqm

 Total
 83sqm