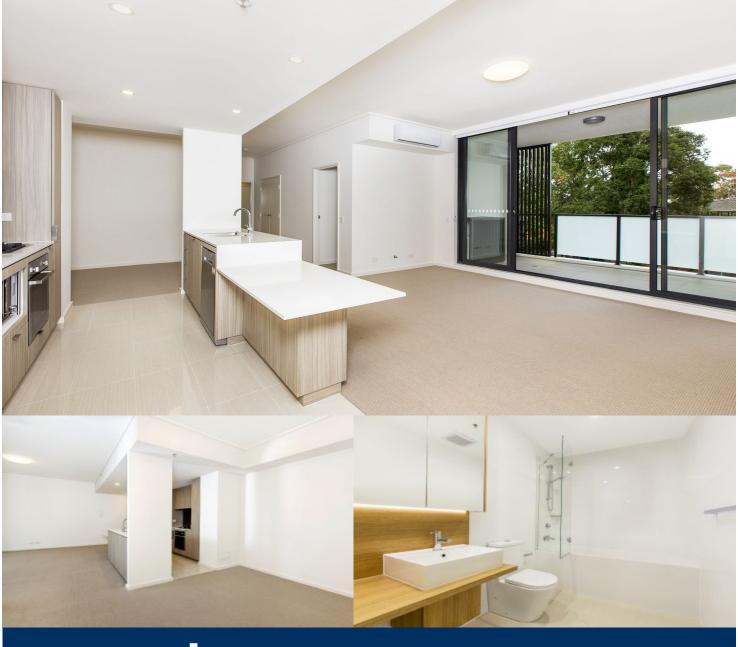

# APARTMENT FEATURES

- Reverse cycle air conditioning
- Stainless steel kitchen appliances
- Stone bench tops, mirror splash backs
- LED under cupboard lighting
- Wool carpets, efficient LED down lights
- Data/TV points in living and main bedroom
- Recessed mirrored cabinets in bathroom
- Security building, security intercom