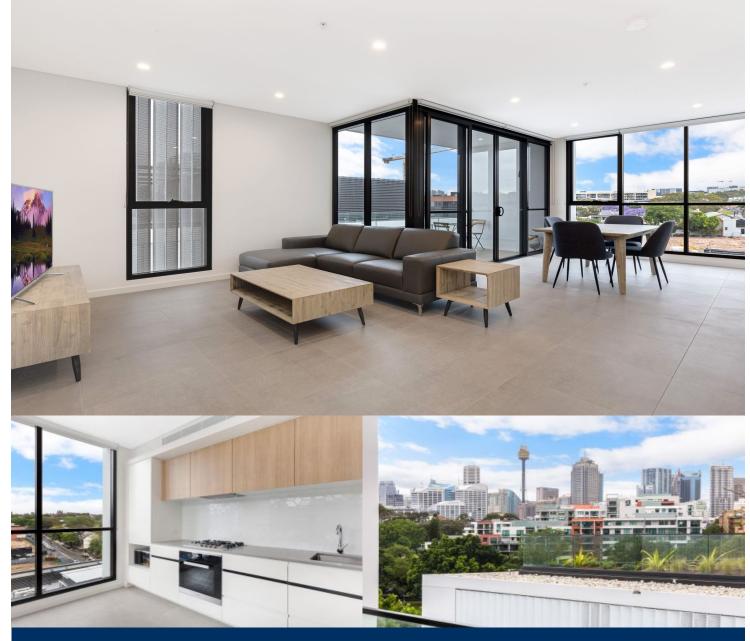

morton.

Glebe 905/2 Cowper Street

2

Perfectly situated "Mezzo" beautifully blends classic heritage architecture with stunning and contemporary design. Enjoy city views from this fully furnished security apartment. Provides a superb lifestyle of convenience, comfort and luxury. Features include:

- ? Sleek kitchen with stone bench tops, gas cooking and dishwasher
- ? Two queen sized bedrooms with mirrored built-In- robes
- ? Spacious combined living and dining area
- ? Modern bathroom with separate internal laundry
- ? Ducted A/C, secure parking for 1 and storage cage.
- ? Rooftop garden with panoramic views of the Harbour and City