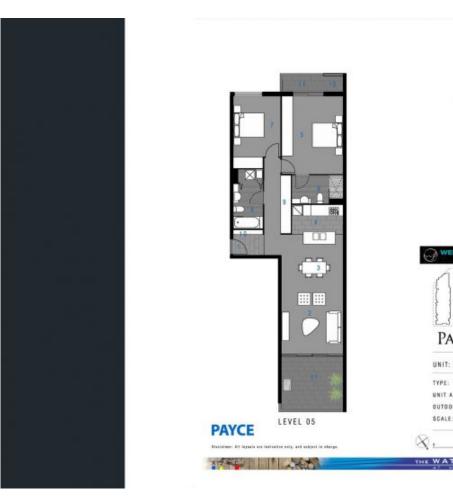

- Combined living and dining rooms
- Reverse cycle air conditioning
- Full size kitchen with stainless steel appliances
- Gas cooking and lots of cupboard space
- Great size bedroom with huge built-in wardrobes
- Both bedrooms with built-in robes, main with ensuite
- Laundry room and clothes dryer
- Secure undercover car space and a storage cage
- Palermo building includes exclusive gym and pool