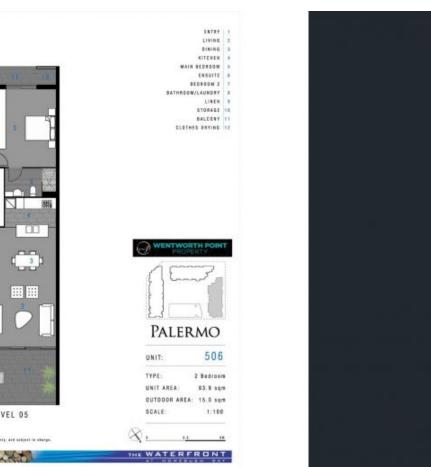

- Combined living and dining rooms
- Reverse cycle air conditioning
- Full size kitchen with stainless steel appliances
- Gas cooking and lots of cupboard space
- Great size bedroom with huge built-in wardrobes
- Both bedrooms with built-in robes, main with ensuite
- Laundry room and clothes dryer
- Secure undercover car space and a storage cage
- Palermo building includes exclusive gym and pool