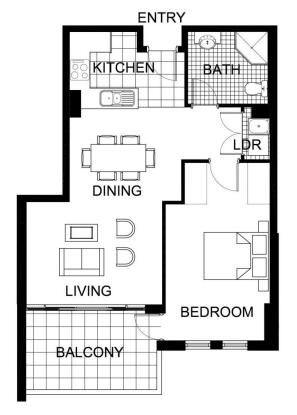

morton.

Wentworth Point 201/1 The Piazza

Capri is located moments to Sydney Olympic Park main venues, train station, Bicentennial Park and Millennium Parklands. This is your opportunity to move into this spacious one bedroom apartment only a short stroll from The Promenade and The Piazza.

- Kitchen with plenty of cupboard space
- Stainless steel appliances and gas cooking
- Loads of natural light flowing into the living area
- Good size bedroom with built-in wardrobe
- Laundry room with clothes dryer
- Single car space