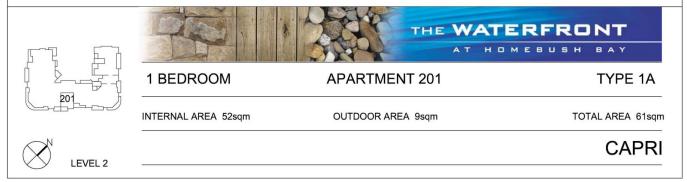

morton.

Wentworth Point 201/1 The Piazza

Capri is located moments to Sydney Olympic Park main venues, train station, Bicentennial Park and Millennium Parklands. This is your opportunity to move into this spacious one bedroom apartment only a short stroll from The Promenade and The Piazza.

- Kitchen with plenty of cupboard space
- Stainless steel appliances and gas cooking
- Loads of natural light flowing into the living area
- Good size bedroom with built-in wardrobe
- Laundry room with clothes dryer
- Single car space