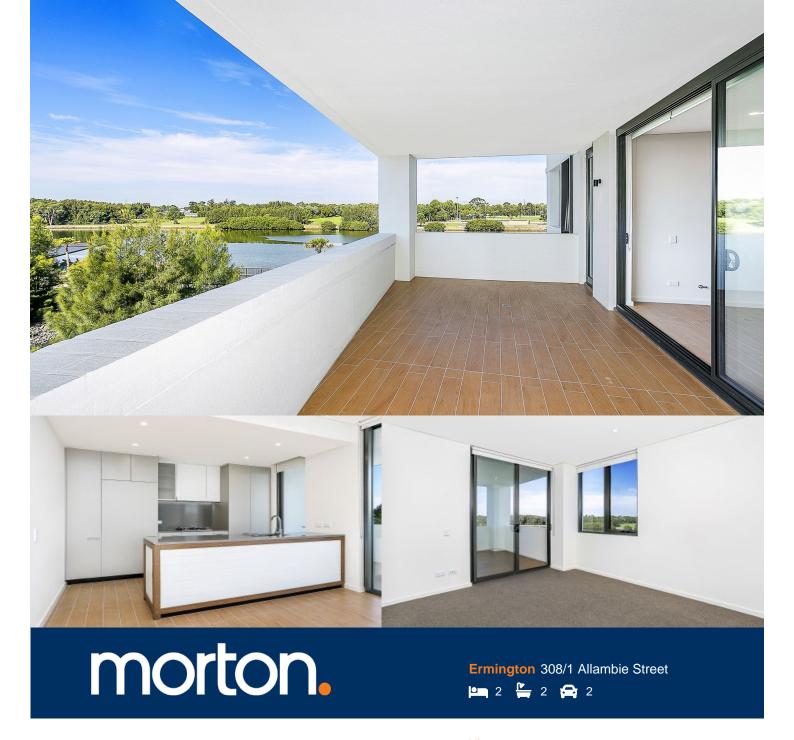

Located in the new urban hub of Royal Shores, Sierra offers lifestyle apartment living within the masterplanned community in Ermington. Perched on the waters edge, Sierra offers easy access to the river, cycleway and parks.

## **APARTMENT FEATURES**

- two balconies with water view
- Reverse cycle air conditioning
- Stainless steel kitchen appliances
- Stone bench tops, mirror splash backs
- Built-in wardrobes in both bedrooms
- Main bedroom with access to private balcony
- LED under cupboard lighting
- Wool blend carpets, efficient LED down lights
- Data/TV points in living and main bedroom
- Recessed mirrored cabinets in bathroom
- Entertainers balcony with water-views
- Security building, video intercom

# **SIERRA**

#### **APARTMENT 308 LOT 35**

2 BEDROOM

| Internal<br>External | 78 sqm<br>31 sqm |
|----------------------|------------------|
|                      |                  |

SIERRA - LEVEL 3