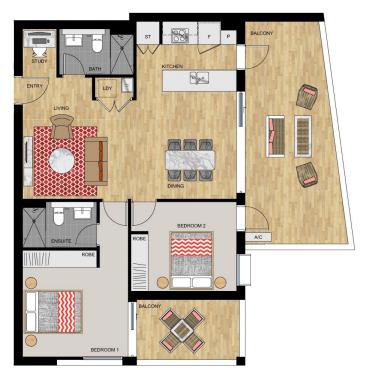

## **APARTMENT FEATURES**

- two balconies with water view
- Reverse cycle air conditioning
- Stainless steel kitchen appliances
- Stone bench tops, mirror splash backs
- Built-in wardrobes in both bedrooms
- Main bedroom with access to private balcony
- LED under cupboard lighting
- Wool blend carpets, efficient LED down lights
- Data/TV points in living and main bedroom
- Recessed mirrored cabinets in bathroom
- Entertainers balcony with water-views
- Security building, video intercom

#### **APARTMENT 308 LOT 35**

2 BEDROOM

| Internal<br>External | 78 sqm<br>31 sqm |
|----------------------|------------------|
|                      |                  |

SIERRA - LEVEL 3