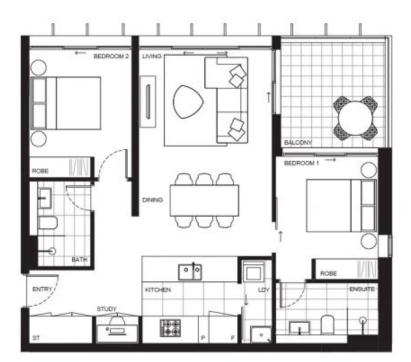

One the Waterfront offers a unique luxury lifestyle with high

- Generous open plan design with latest in décor finishes
- Quality designer kitchen with Bosch built- in appliances
- Main bedroom with built-ins and ensuite
- Security parking space with storage cage
- Air-conditioning, video intercom entry and lift access
- Beautiful communal gardens with landscaped surrounds
- Views to the water, parklands and the CBD skylines
- Walk to restaurants, Olympic Park, Ferry Wharf and speciality stores