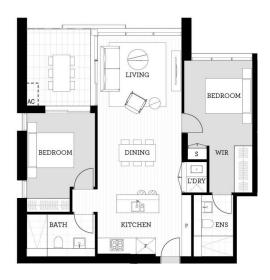

## Features

- 2nd from top, large covered balcony with Mountains view
- North facing, ample natural light through floor to ceiling windows
- Timbered open living & dining, LED and split A/C throughout
- Entertainer's eat-in kitchen with Ceasor Stone bench-tops
- Soft close cupboards and drawers, Gas cooking kitchen
- Include stainless steel dishwasher, microwave and oven
- Both bedrooms with ensuite and his and hers wardrobes
- Quality bathroom w mirrored vanity cabinet and shower
- NBN ready, MATV/PayTV points in the living and bedroom
- Large internal laundry, dryer included