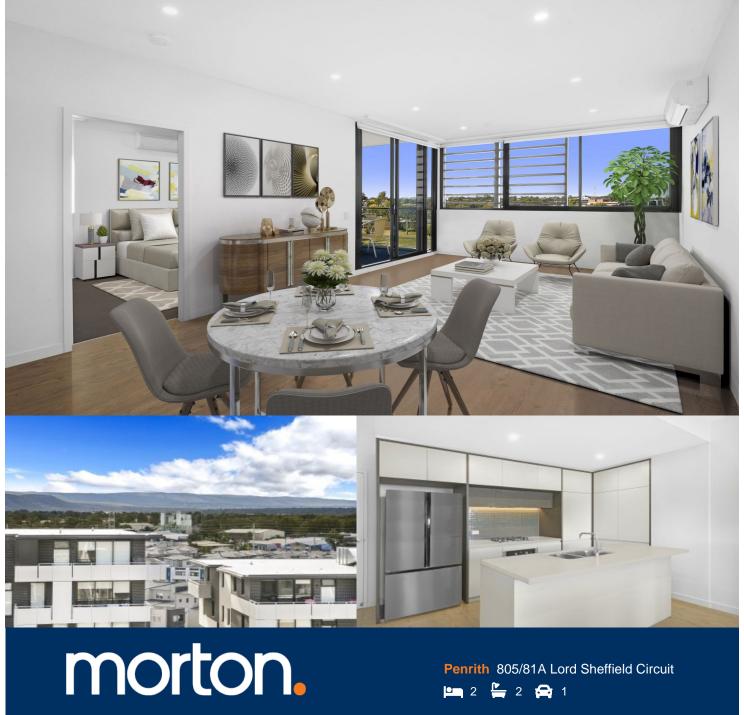

Thornton Central apartments located on the north side of Penrith train station with park and district views, some with water views towards the picturesque Blue Mountains, situated in the master-planned community Thornton Estate, offering convenient apartment living only metres to Westfield shopping centre, local parks and quality restaurants and cafes.

## Features

- 2nd from top, large covered balcony with Mountains view
- North facing, ample natural light through floor to ceiling windows
- Timbered open living & dining, LED and split A/C throughout
- Entertainer's eat-in kitchen with Ceasor Stone bench-tops
- Soft close cupboards and drawers, Gas cooking kitchen
- Include stainless steel dishwasher, microwave and oven
- Both bedrooms with ensuite and his and hers wardrobes
- Quality bathroom w mirrored vanity cabinet and shower
- NBN ready, MATV/PayTV points in the living and bedroom
- Large internal laundry, dryer included