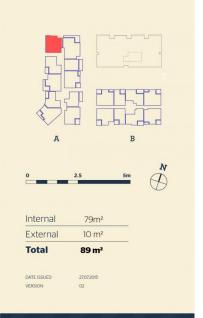

## Features

- 2nd from top, large covered balcony with Mountains view
- North facing, ample natural light through floor to ceiling windows
- Timbered open living & dining, LED and split A/C throughout
- Entertainer's eat-in kitchen with Ceasor Stone bench-tops
- Soft close cupboards and drawers, Gas cooking kitchen
- Include stainless steel dishwasher, microwave and oven
- Both bedrooms with ensuite and his and hers wardrobes
- Quality bathroom w mirrored vanity cabinet and shower
- NBN ready, MATV/PayTV points in the living and bedroom
- Large internal laundry, dryer included