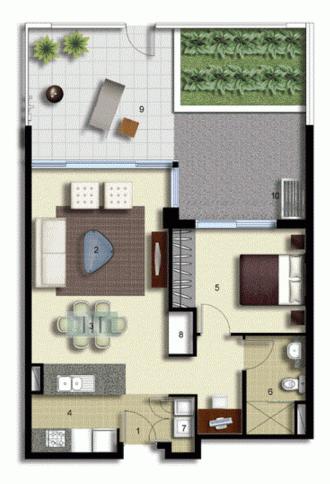

### morton.com.au

- ENTRY 1
- LIVING 2
- DINING 3
- KITCHEN BEDROOM 2
- BEDROOM 2 5 BATHROOM 6
- LAUNDRY

7

8

9

10

- LINEN
- BALCONY
- CLOTHES DRYING

LEVEL 03

## Palermo

| UNIT:         | 332       |
|---------------|-----------|
| TYPE:         | 1 Bedroom |
| UNIT AREA:    | 59.0 sqm  |
| OUTDOOR AREA: | 38.0 sqm  |

2.5

sv

 $\bigotimes$ 

Allen Jack+Cottier

are indicative only, and subject to change.