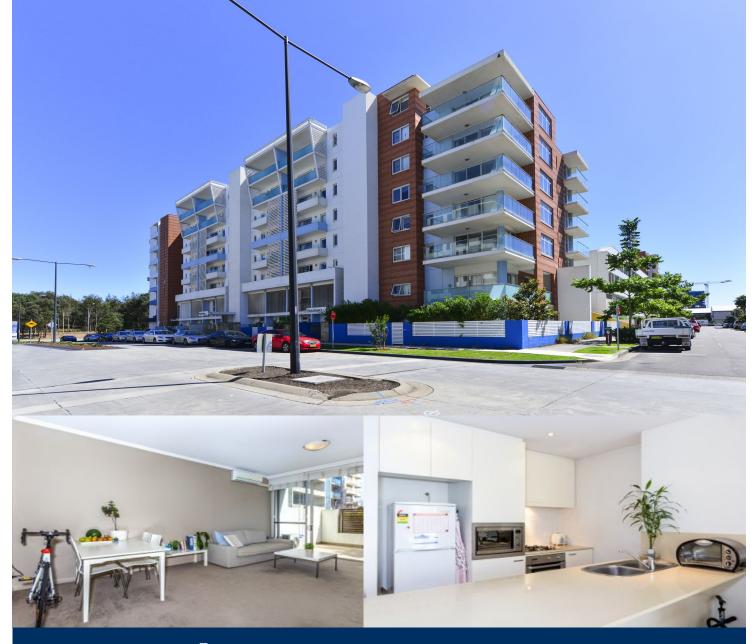

# morton.

The Waterfront is located moments to Sydney Olympic Park main venues, train station, Bicentennial Park and Millennium Parklands. Located in Palermo, this is your opportunity to move into this one bedroom and study apartment only a short stroll from The Promenade and The Piazza.

- Located on level three with courtyard
- Combined living and dining room
- Reverse cycle air conditioning
- Full size kitchen with stainless steel appliances
- Gas cooking and lots of cupboard space
- Great size bedroom with huge built-in wardrobes
- Laundry room and clothes dryer and washing machine
- Secure undercover car space and storage cage
- Palermo building includes exclusive pool and gym

### Wentworth Point 332/23 Savona Drive