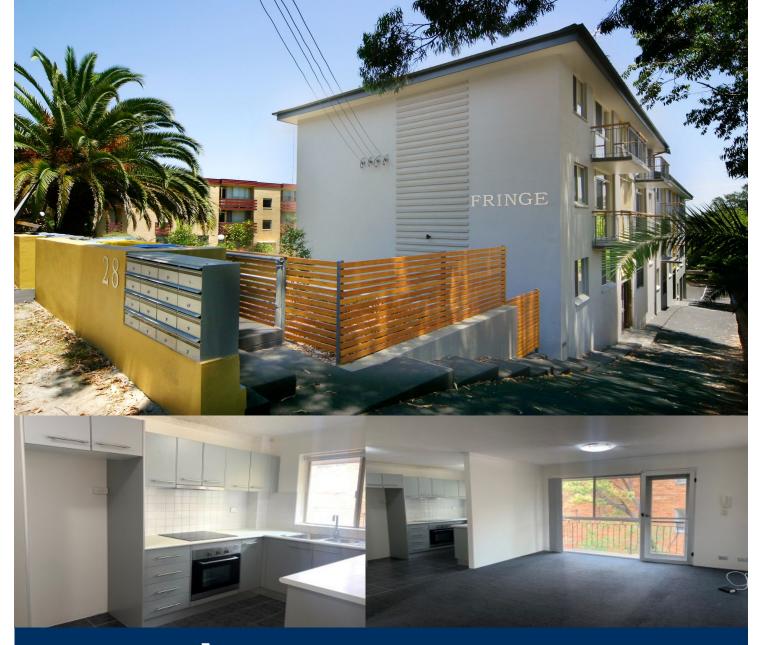

## morton.

Situated in a well maintained security block, this spacious top floor apartment boasts a functional floorplan with plenty of sunlight throughout.

This two bedroom apartment is located conveniently within walking distance of Meadowbank station and local cafes.

Features include:

- Spacious lounge opens onto balcony
- Good sized bedrooms with built-in wardrobes
- Bright and sunny modern eat-in kitchen
- Large shared external complex laundry with industrial machines
- Security building in a block of 15