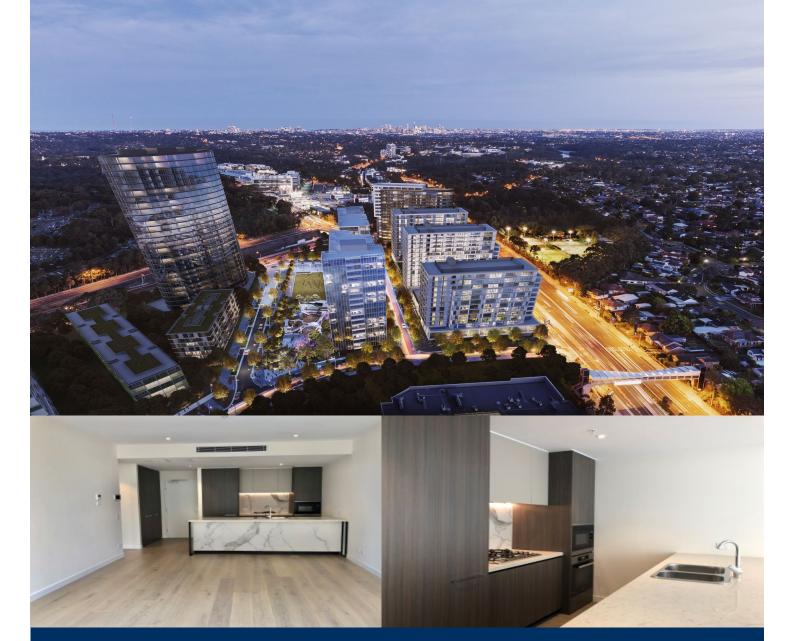

## morton.

Macquarie Park 710/23 Halifax Street

2

Great opportunity to lease this modern two bedroom in Hideaway building, NBH at Lachlan's Line. This iconic development perfectly positioned above a bustling town square at the heart of the new Lachlan's Line masterplan. Conveniently situated only 250m from North Ryde station, live right above the brand new retail precinct including Coles, eateries & cafes and childcare facilities. With easy access to CBD, national parks and golf courses, NBH offers a unique luxury lifestyle.

- Generous open plan design with fresh modern decor
- Beautiful designer kitchen with island bench and Miele appliances
- Bathroom has floor to ceiling tiles, mirrored vanity cabinet
- Spacious bedroom with built-in robe, abundance of natural light
- Large entertainer's balcony with uninterrupted views
- Video intercom, laundry with dryer, air-conditioning, NBN internet
- Lush landscaped gardens, pool, gym & BBQ, onsite building