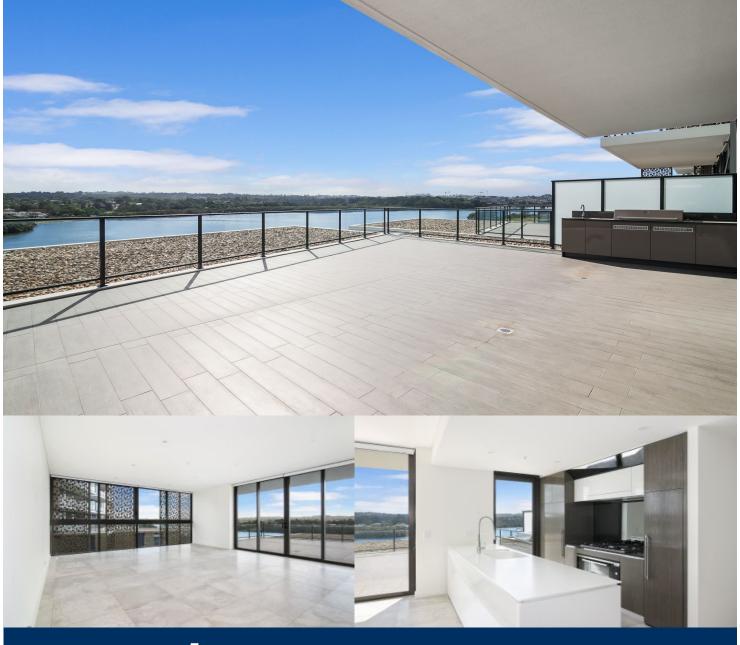

morton.

Wentworth Point 625/1 Burroway Road

Jewel is set the new and iconic gateway that connects the Sydney Harbour to Wentworth Point. Ideally positioned at the northern tip of the peninsular, Jewel is opposite to the ferry wharf, bus stops and rests above the Pierside retail precinct that includes restaurants, health care and beauty.

## Apartment features:

- Full kitchen with quality applicances
- Separate study nook area
- Bbq on the balcony overlooking the water
- LED lighting, split system reverse cycle air conditioning
- Open living and dining area
- Lounge room with gas point and MATV and payTV points
- Internal laundry with dryer, audio intercom with security and lift access
- Bathroom/ensuite with ceramic wall and floor tiles, mirrored vanity cabinet
- Two car spaces in basement and storage
- On-site building manager, common landscaped courtyard