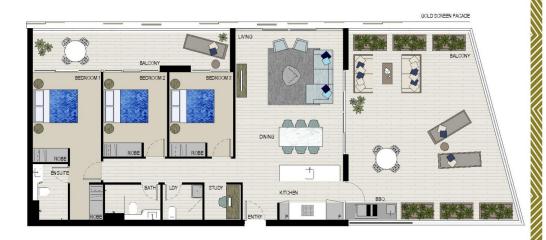

## Apartment features:

- Full kitchen with quality applicances
- Separate study nook area
- Bbq on the balcony overlooking the water
- LED lighting, split system reverse cycle air conditioning
- Open living and dining area
- Lounge room with gas point and MATV and payTV points
- Internal laundry with dryer, audio intercom with security and lift access
- Bathroom/ensuite with ceramic wall and floor tiles, mirrored vanity cabinet
- Two car spaces in basement and storage
- On-site building manager, common landscaped courtyard