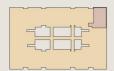

# SAFARI II

### **APARTMENT 226 LOT 83**

2 BEDROOM

| Internal<br>External | 84 sqm<br>7 sqm |
|----------------------|-----------------|
|                      |                 |

SAFARI II - LEVEL 2