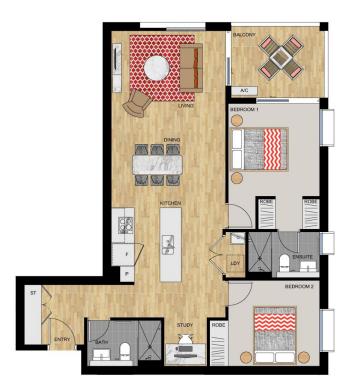

### **APARTMENT 226 LOT 83**

2 BEDROOM

| Internal<br>External | 84 sqm<br>7 sqm |
|----------------------|-----------------|
|                      |                 |

SAFARI II - LEVEL 2