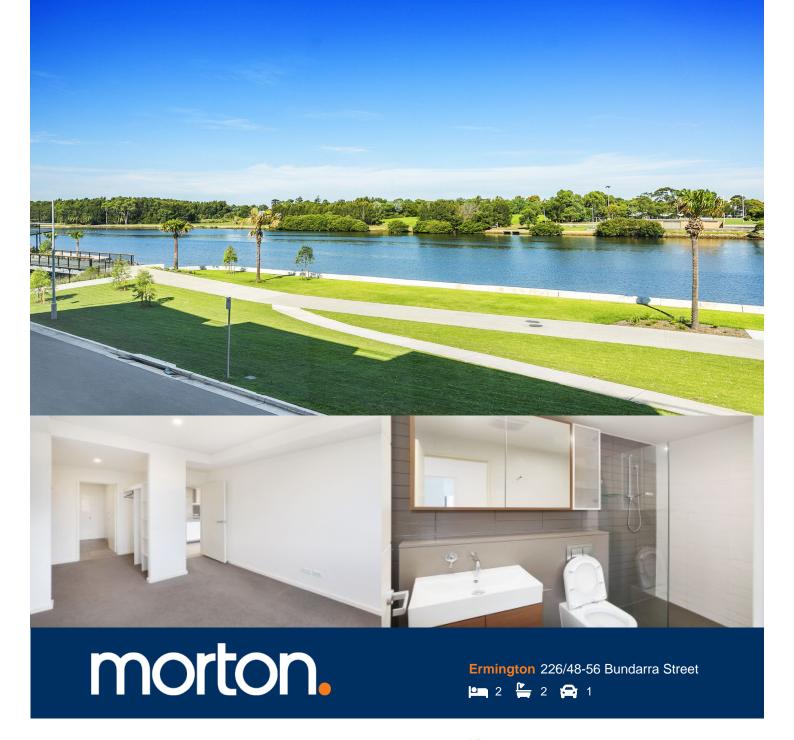

Located in the new urban hub of Royal Shores, Safari offers lifestyle apartment living within the masterplanned community in Ermington. Perched on the waters edge, Safari offers easy access to the river, cycleway and parks.

## APARTMENT FEATURES

- -Reverse cycle air conditioning
- Stainless steel kitchen appliances
- Stone bench tops, mirror splash backs
- LED under cupboard lighting
- Wool blend carpets, efficient LED down lights
- Data/TV points in living and main bedroom
- Recessed mirrored cabinets in bathroom
- Security building, video intercom

# SAFARI II