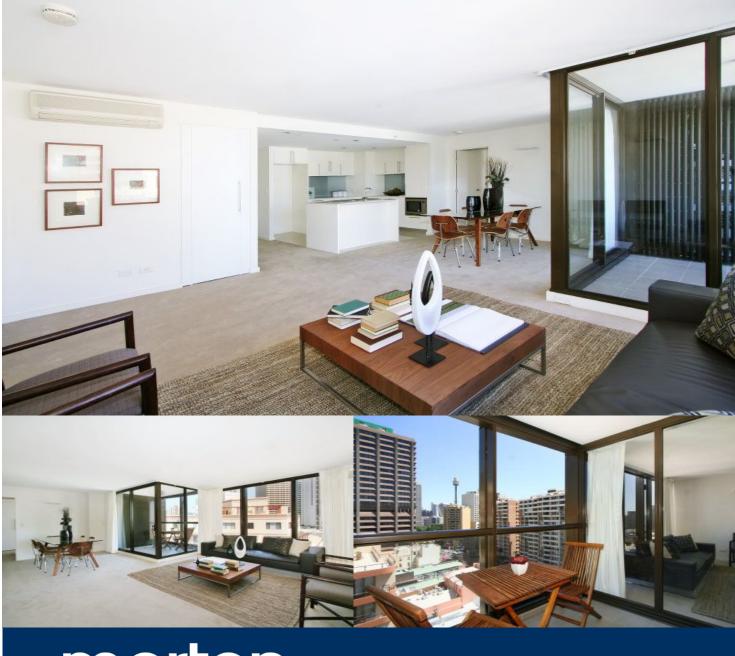

# morton.

Surry Hills 1004/20 Pelican Street

This spacious modern apartment is in The Monument, a landmark building designed by award-winning architects, Wood Marsh. Offering the highest quality interior finishes, an iconic view up Oxford Street to Hyde Park, exclusive access to a stunning glass-edged pool, gymnasium and sculptural garden.

With concierge service and security parking, this sleek apartment is a secure, low maintenance haven just minutes to Oxford Street, Hyde Park, Sydney CBD, Cook Phillip Aquatic Park and East Sydney Village.

- Generous, open-plan living- freshly painted and new carpets throughout
- New window coverings
- Views out to Harbour and Balcony with Hyde Park views
- Gourmet CaesarStone kitchen- Miele appliances and island bench
- Bedrooms with built-ins & A/C
- Main bedroom with ensuite