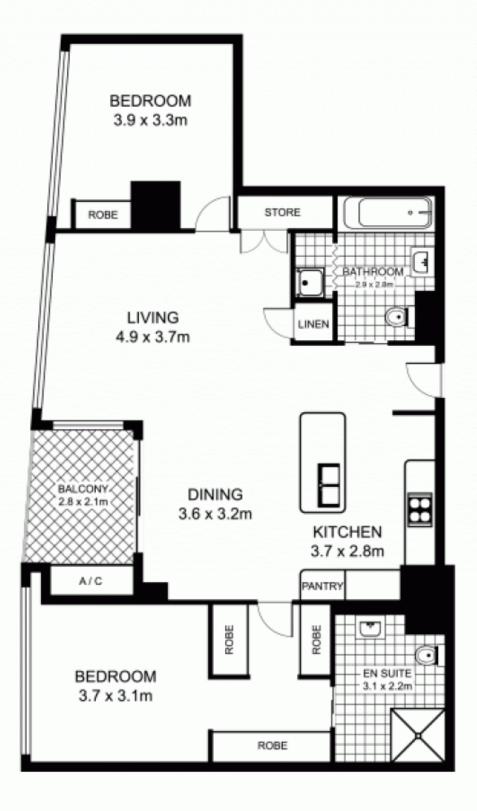

## 1004/20 Pelican St, DARLINGHURST

This floor plan is intended as a guide only. Layout dimensions are approximate only. No representations or warrantiles of anynature whatsoever are given or intended. Any person using this information should rely on their own enquiries