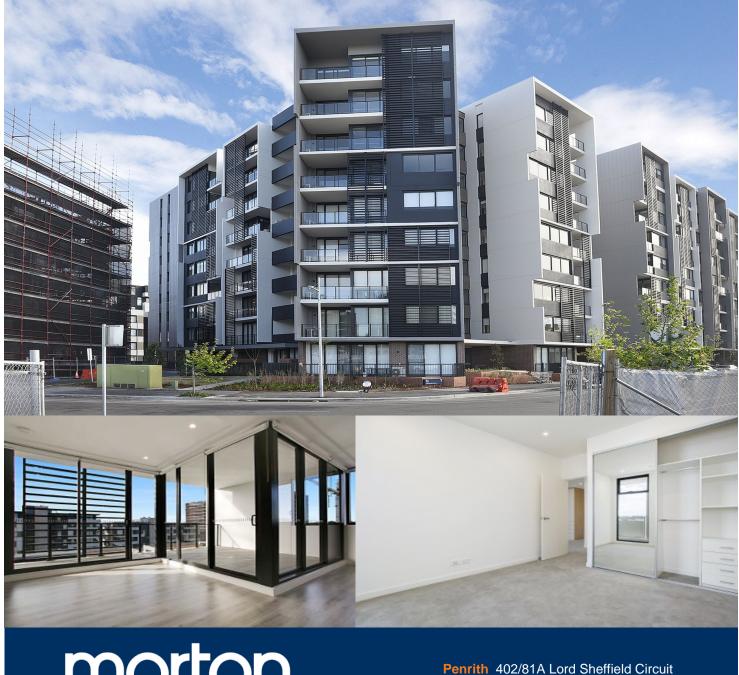

morton.

Thornton Central apartments located on the north side of Penrith train station with park and district views, some with water views towards the picturesque Blue Mountains, situated in the master-planned community Thornton Estate, offering convenient apartment living only metres to Westfield shopping centre, local parks and quality restaurants and cafes.

- Spacious, covered balcony with Blue Mountains views
- King sized bedroom with built in robes
- Timbered open living and dining area, LED lighting throughout
- Filled with natural light from the floor to ceiling windows
- Reverse cycle air conditioning, block-out roller blinds throughout
- Stylish kitchen with stone bench-tops, soft close cupboards
- Four burner stove top with stainless steel appliances
- NBN ready, MATV/PayTV points in living & bedroom
- Quality bathroom with mirrored vanity cabinet
- Large internal laundry with dryer