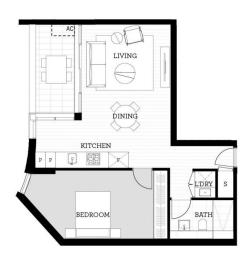

- Spacious, covered balcony with Blue Mountains views
- King sized bedroom with built in robes
- Timbered open living and dining area, LED lighting throughout
- Filled with natural light from the floor to ceiling windows
- Reverse cycle air conditioning, block-out roller blinds throughout
- Stylish kitchen with stone bench-tops, soft close cupboards
- Four burner stove top with stainless steel appliances
- NBN ready, MATV/PayTV points in living & bedroom
- Quality bathroom with mirrored vanity cabinet
- Large internal laundry with dryer

# <u>Apartment</u>

1 BED- A 902

Developed by StHilliers STRST POINT PROJECTS

Sales by LINK Home & Land Direct

thorntoncentral.com.au

**THORNTON**