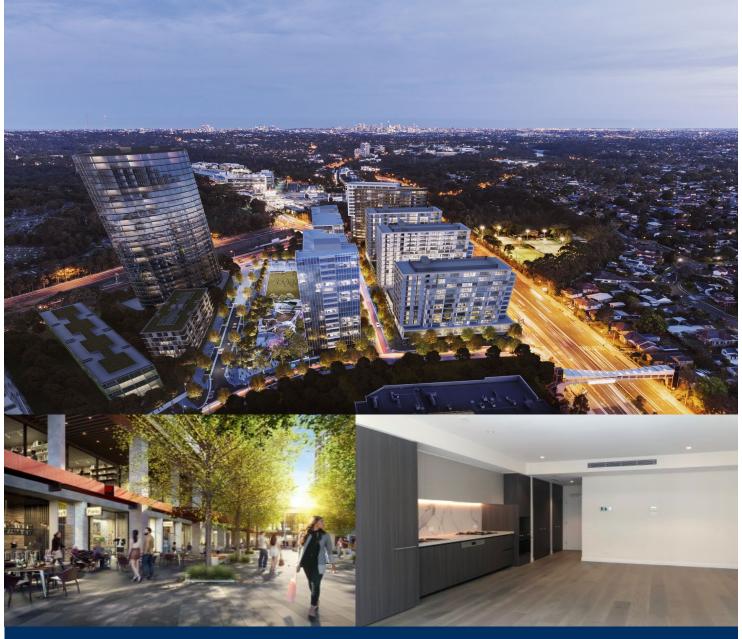

morton.

Macquarie Park 712/23 Halifax Street

Great opportunity to lease this modern one bedroom in Hideaway building, NBH at Lachlan's Line. This iconic development perfectly positioned above a bustling town square at the heart of the new Lachlan's Line masterplan. Conveniently situated only 250m from North Ryde station, live right above the brand new retail precinct including Coles, eateries & cafes and childcare facilities. With easy access to CBD, national parks and golf courses, NBH offers a unique luxury lifestyle.