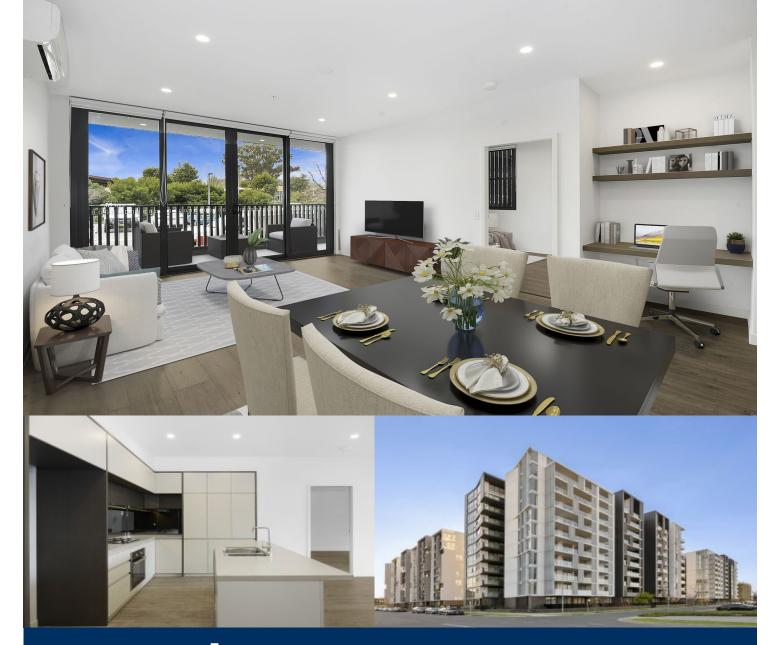

# morton.

Complete your search here with this large light-filled executive style apartment located in the prestigious 'Thornton' Estate. The smartly appointed residence is ideally suited to those seeking a sleek designer living space in mint condition with low maintenance appeal.

- Large north-east facing balcony with magnificent views
- Two double bedrooms both w built-in robes, master w ensuite
- Quality Kitchen equipped with sleek appliances
- Security basement car space, lock-up storage cage on title
- Community playground, BBQ facilities, pet-friendly body corp