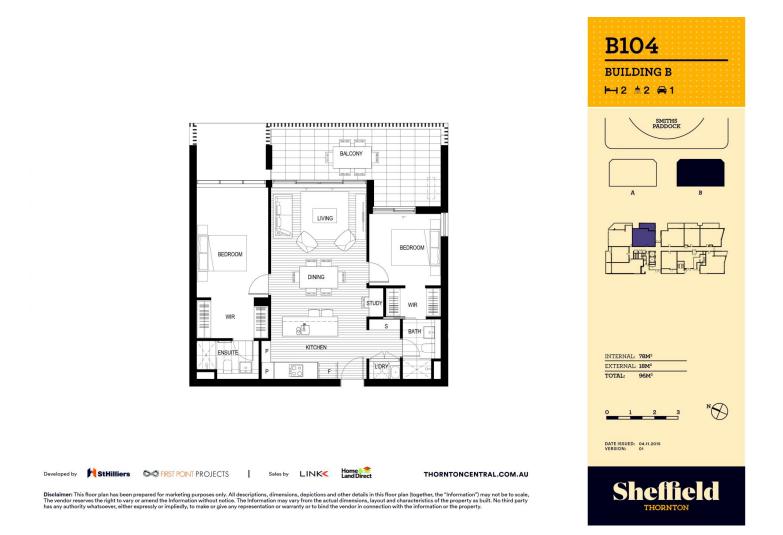

- Large north-east facing balcony with magnificent views
- Two double bedrooms both w built-in robes, master w ensuite
- Quality Kitchen equipped with sleek appliances
- Security basement car space, lock-up storage cage on title
- Community playground, BBQ facilities, pet-friendly body corp

## Penrith 104/10 Aviators Way □ 2 🔓 2 🚘 1