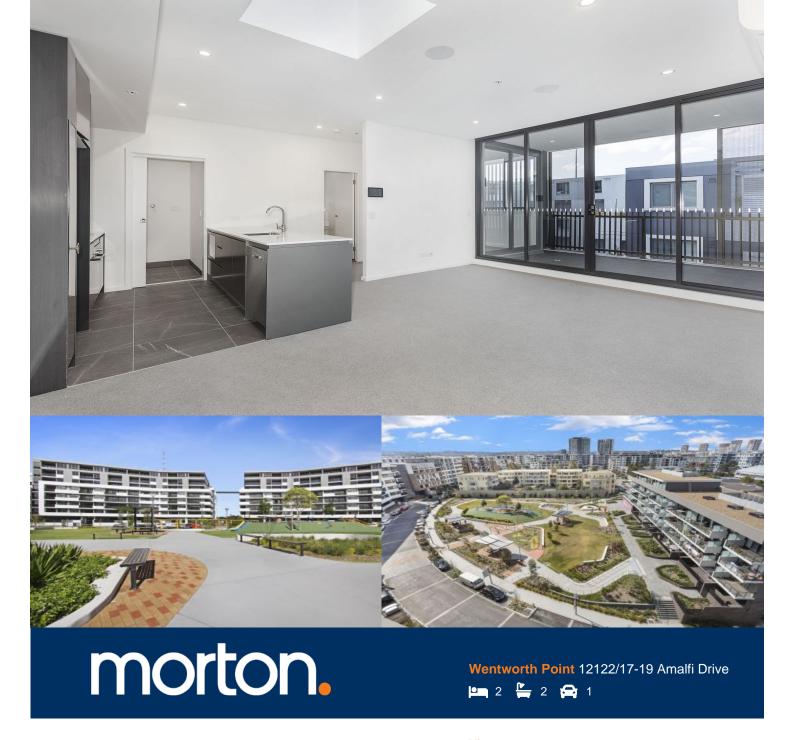

Here is your opportunity to reside in Wentworth Point's finest and latest , One The Waterfront.

One the Waterfront offers a unique luxury lifestyle with high end indoor and outdoor facilities to entertain you all year round. Located at the foot of Wentworth Point, One the Waterfront is in easy access to transport services to Rhodes, Parramatta and Circular Quay.

- Generous open plan design with latest in décor finishes
- Quality designer kitchen with Bosch built- in appliances
- Security parking space with storage cage
- Air-conditioning, video intercom entry and lift access
- Beautiful communal gardens with landscaped surrounds
- Views to the water, parklands and the CBD skylines
- Walk to restaurants, Olympic Park, Ferry Wharf and speciality stores