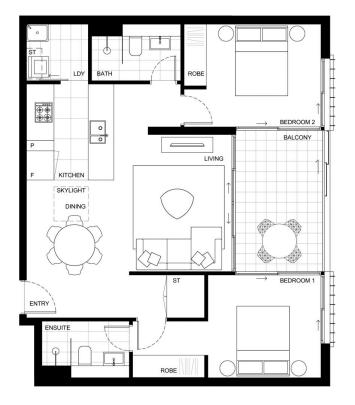

One The Waterfront.

One the Waterfront offers a unique luxury lifestyle with high end indoor and outdoor facilities to entertain you all year round. Located at the foot of Wentworth Point, One the Waterfront is in easy access to transport services to Rhodes, Parramatta and Circular Quay.

- Generous open plan design with latest in décor finishes
- Quality designer kitchen with Bosch built- in appliances
- Security parking space with storage cage
- Air-conditioning, video intercom entry and lift access
- Beautiful communal gardens with landscaped surrounds
- Views to the water, parklands and the CBD skylines
- Walk to restaurants, Olympic Park, Ferry Wharf and speciality stores

## View

As advertised or by appointment

## **Agent**

## Morton RE

rentals@morton.com.au

## BUILDING ONE H







Discussion: rist plan is guide only and destinate o