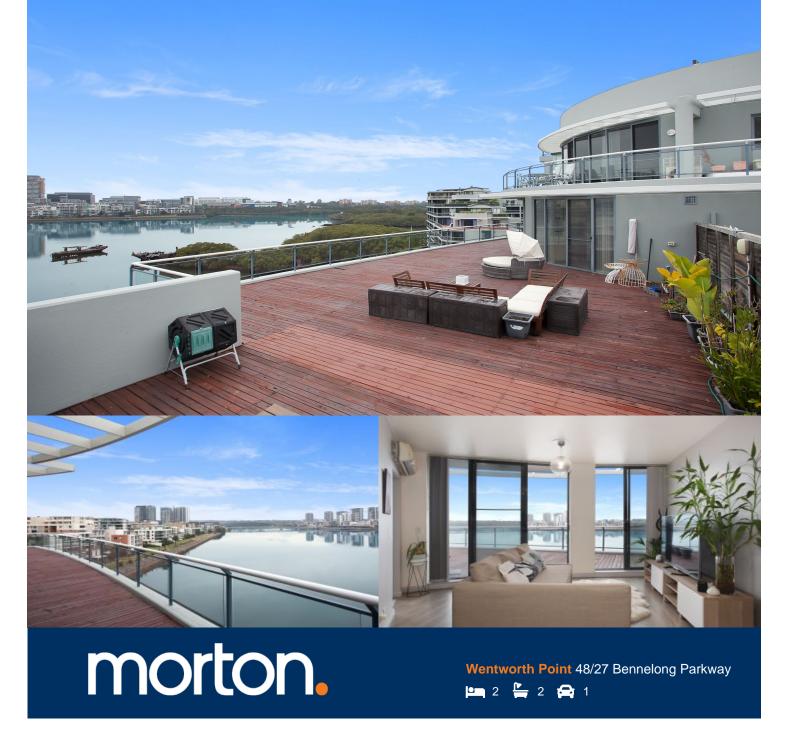

The Waterfront is located moments to Sydney Olympic Park main venues, train station, Bicentennial Park and Millennium Parklands. Located in Mariners Cove, this is your opportunity to move into this two bedroom apartment only a short stroll from The Promenade and The Piazza.

- Stunning water views and large balcony with entertaining area
- Combined living and dining room
- Reverse cycle air conditioning
- Open kitchen with stainless steel appliances
- Secure undercover car space
- Mariners Cove building includes exclusive pool and spa
- Gym