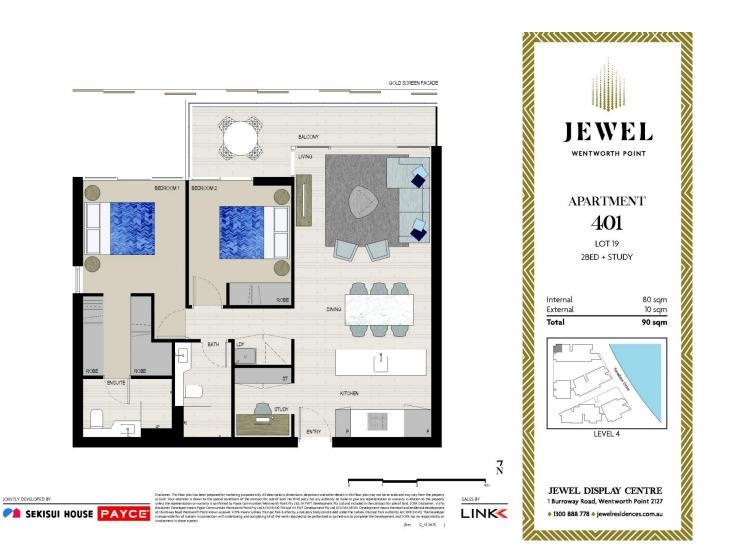

y positioned at the northern tip of the peninsular, Jewel is opposite to the ferry wharf, bus stops and rests above the Pierside retail precinct that includes restaurants, health care and beauty.

- Full kitchen with quality applicances
- LED lighting, split system reverse cycle air conditioning
- Open living and dining area
- Lounge room with gas point and MATV and payTV points
- Internal laundry with dryer, audio intercom with security and
- lift access
- Bathroom/ensuite with ceramic wall and floor tiles, mirrored vanity cabinet
- Basement secure parking with storage
- On-site building manager, common landscaped courtyard

Wentworth Point 401/1 Burroway Road

#### View

As advertised or by appointment

### Agent

#### Sarah Fowell

0437 492 129

rentals@morton.com.au

## morton.com.au