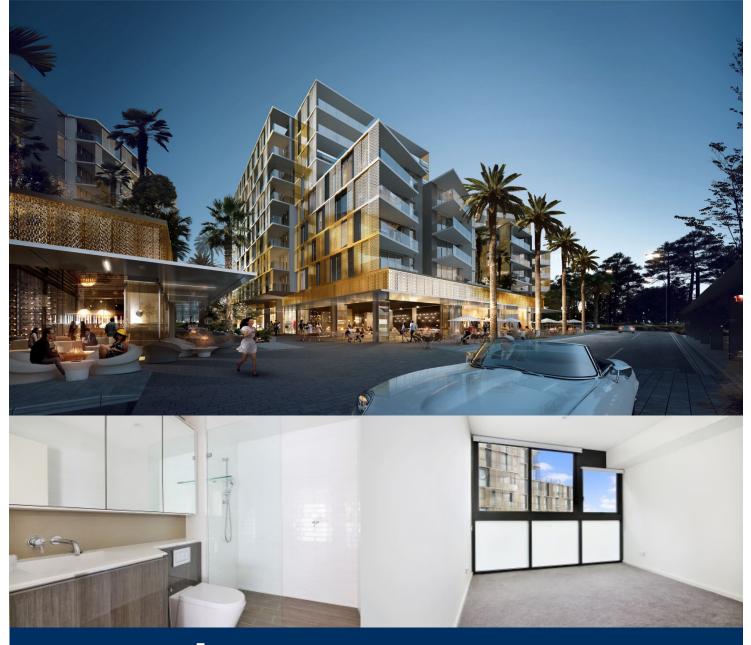

# morton.

Jewel is the iconic gateway that connects the Sydney Harbour to Wentworth Point. Ideally positioned at the northern tip of the peninsular, Jewel is opposite to the ferry wharf, bus stops and rests above the Pierside retail precinct that includes restaurants, health care and beauty.

- Full kitchen with quality applicances
- LED lighting, split system reverse cycle air conditioning
- Open living and dining area
- Lounge room with gas point and MATV and payTV points
- Internal laundry with dryer, audio intercom with security and
- lift access
- Bathroom/ensuite with ceramic wall and floor tiles, mirrored vanity cabinet
- Basement secure parking with storage
- On-site building manager, common landscaped courtyard