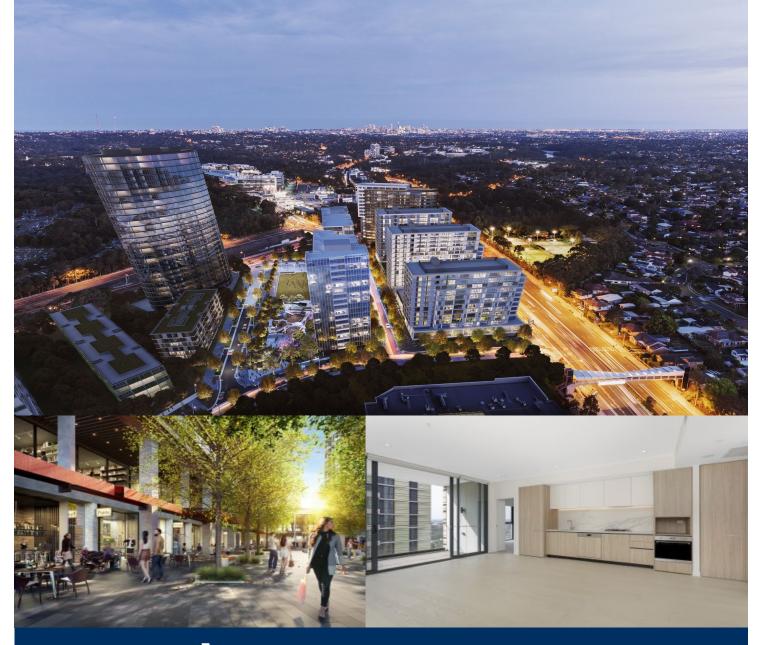

morton.

Macquarie Park 1012/23 Halifax Street

We have more 1-bedroom apartments available now!

Great opportunity to lease this modern one bedroom on level 10 in Hideaway building, NBH at Lachlan's Line. This iconic development perfectly positioned above a bustling town square at the heart of the new Lachlan's Line masterplan. Conveniently situated only 250m from North Ryde station, live right above the brand new retail precinct including Coles, eateries & cafes and childcare facilities. With easy access to CBD, national parks and golf courses, NBH offers a unique luxury lifestyle.