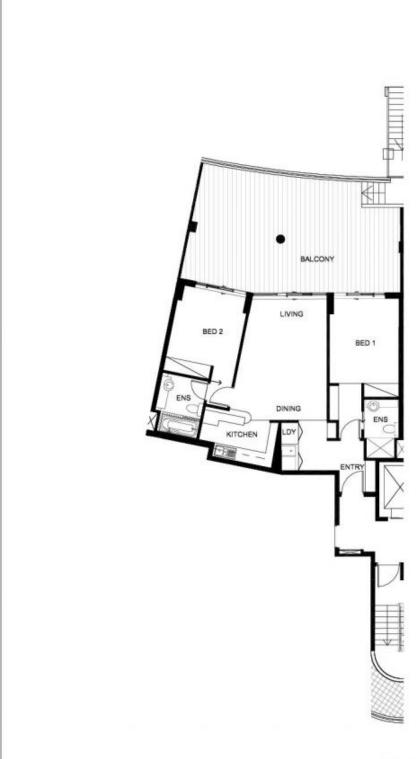

0 SCALE METERS

DISCLAIMER
NO RESPONSIBILITY TAKEN FOR INFORMATION PROVIDED HEREIN.
INTERESTED PARTIES SHOULD RELY ON THEIR OWN ENQUIRIES
AND THE CONTRACT FOR SALE. CARPARK AREAS NOT INCLUDED,
REFER TO STRATA PLANS FOR ADDITIONAL INFORMATION.

**APARTMENT 105** 

2 BEDROOM TOTAL AREA

INTERNAL AREA EXTERNAL AREA 74 sqm 46 sqm 120 sgm

RESIDENTIAL APARTMENTS 27 Bennelong Road Homebush Bay