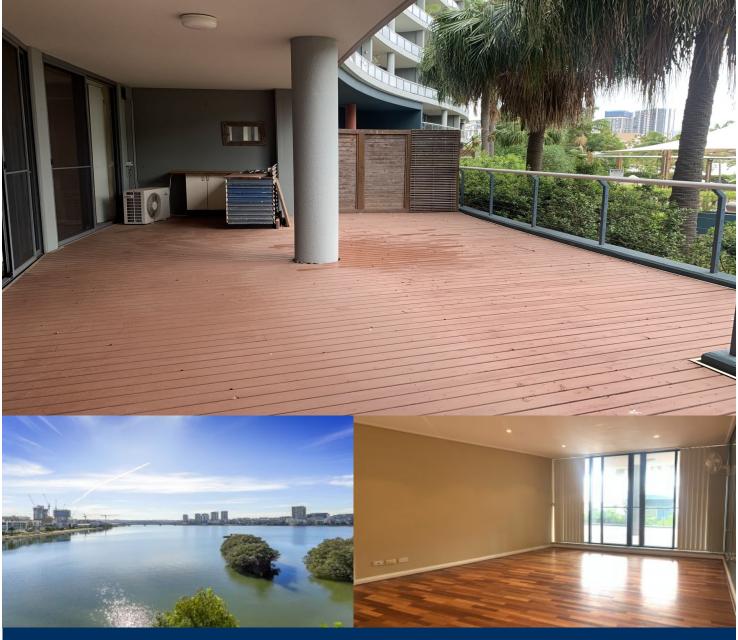

## Sarah Fowell

0437 492 129

rentals@morton.com.au

The Waterfront is located moments to Sydney Olympic Park main venues, train station, Bicentennial Park and Millennium Parklands. Located in Mariners' Cove, this is your opportunity to move into this two bedroom apartment only a short stroll from The Promenade and The Piazza.

- Full kitchen with plenty of cupboard space
- Loads of natural light flowing into the living area
- Good size bedrooms with built-in wardrobes
- Laundry room with clothes dryer
- Balconies allowing natural ventilation overlooking the Mariners pool
- Split system air conditioning in both bedrooms
- Single car space