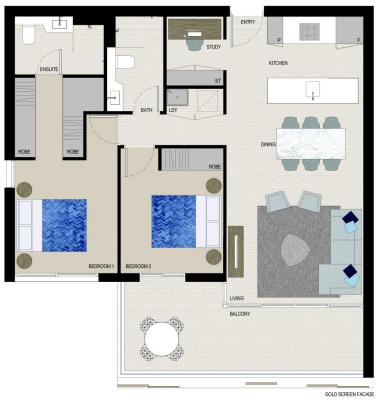

morton.

Wentworth Point 828/1 Burroway Road

Jewel exudes luxury, sophistication and elegance from its glittering gold façade to its well appointed premium quality kitchens. Presenting to the market is without a doubt one of the best floor plans available within the building. Located on the 8th floor, this east facing apartment features:

- Bright and spacious 2 bedroom apartment with water views
- Premium Bosch kitchen appliances and gas cooking
- Expansive open plan living flows to a sun-washed balcony
- Separate study room adjacent to entry
- Master bedroom has an ensuite and walk-in robe
- Secure undercover parking and storage cage

## Sarah Fowell

0437 492 129

rentals@morton.com.au

APARTMENT 828

> LOT 148 2BED + STUDY

Internal External **Total** 

80 sqm 15 sqm

95 sqm