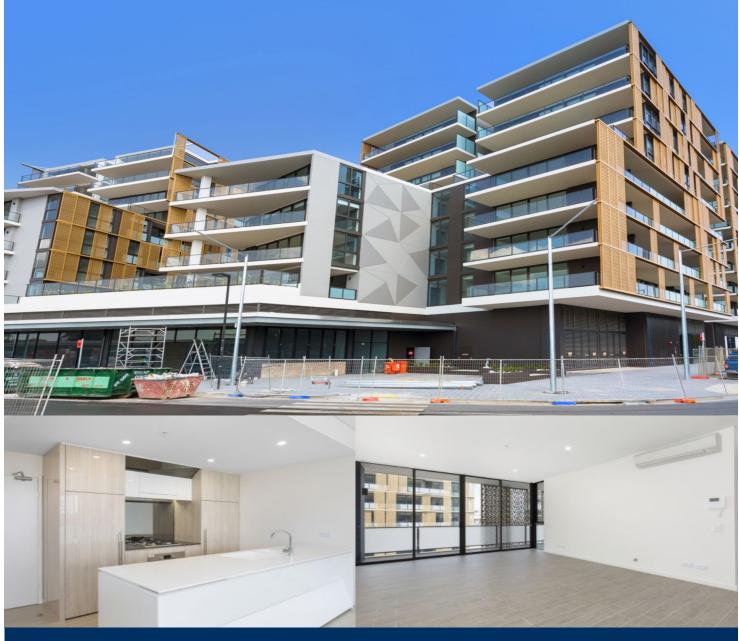

morton.

Wentworth Point 828/1 Burroway Road

Jewel exudes luxury, sophistication and elegance from its glittering gold façade to its well appointed premium quality kitchens. Presenting to the market is without a doubt one of the best floor plans available within the building. Located on the 8th floor, this east facing apartment features:

- Bright and spacious 2 bedroom apartment with water views
- Premium Bosch kitchen appliances and gas cooking
- Expansive open plan living flows to a sun-washed balcony
- Separate study room adjacent to entry
- Master bedroom has an ensuite and walk-in robe
- Secure undercover parking and storage cage