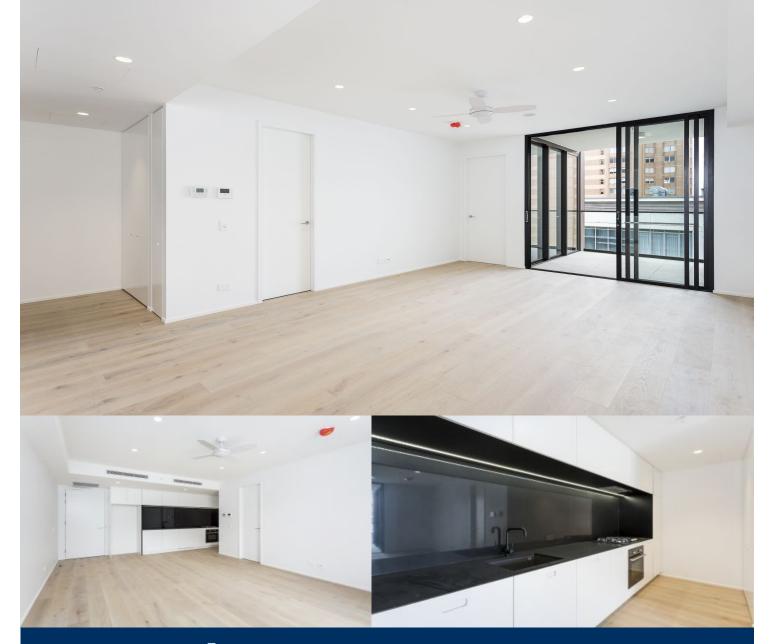

# morton.

Designed for stylish and convenient living this beautifully presented north-facing apartment is located within Bondi Junction's coveted 'Bondi Central' building, enjoying immediate access to the rooftop common areas. A brand new development, the apartment blends high quality finishes with functional spaces and is perfect for the professional single or couple

- North-facing aspect, reverse cycle ducted air-con
- Stone benchtops and polyurethane cabinetry
- European appliances
- Spacious walk in robe
- Intercom, rooftop BBQ and garden area
- Lift access and secure seperate storage cage