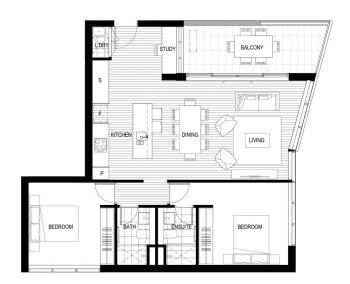

- Northeast aspect & timber floorboards throughout!
- Large covered balcony with an open district view
- Spacious living and dining with a large study area
- Eat-in kitchen w stone benchtops and mirrored splashback
- Gas cooktop w stainless steel appliances, microwave incl.
- LED lighting, TV points in the living room and bedroom
- Wool-blend carpeted bedrooms, mirrored built-in robes
- Quality bathroom/ensuite with mirrored vanity cabinet internal laundry with dryer