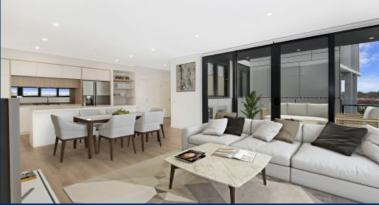

- Northeast aspect & timber floorboards throughout!
- Large covered balcony with an open district view
- Spacious living and dining with a large study area
- Eat-in kitchen w stone benchtops and mirrored splashback
- Gas cooktop w stainless steel appliances, microwave incl.
- LED lighting, TV points in the living room and bedroom
- Wool-blend carpeted bedrooms, mirrored built-in robes
- Quality bathroom/ensuite with mirrored vanity cabinet internal laundry with dryer