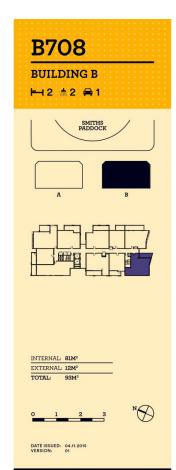

morton.

Penrith 708/10 Aviators Way

2

2 🗜

Thornton Central apartment located on the north side of Penrith train station offering convenient apartment living only metres to Westfield shopping centre, local parks and quality restaurants and cafes.