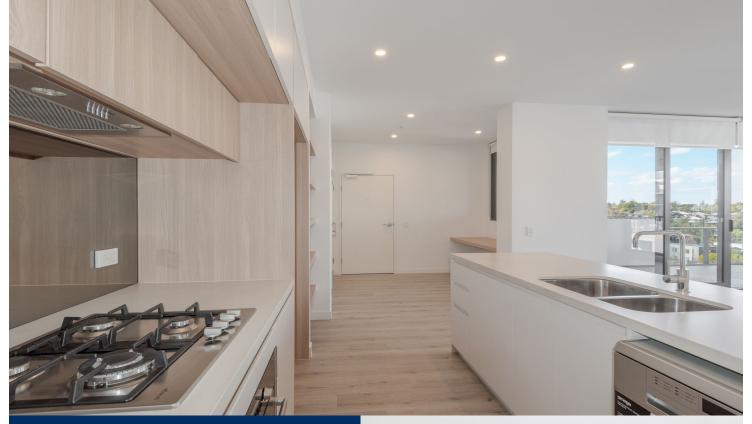

- Northeast aspect & timber floorboards throughout!
- Large covered balcony with an open district view
- Spacious living and dining with a large study area
- Eat-in kitchen w stone benchtops and mirrored splashback
- Gas cooktop w stainless steel appliances, microwave incl.
- LED lighting, TV points in the living room and bedroom
- Wool-blend carpeted bedrooms, mirrored built-in robes
- Quality bathroom/ensuite with mirrored vanity cabinet internal laundry with dryer