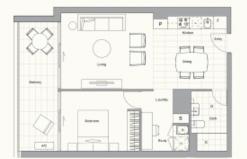

# COASTAL QUARTER G-207 PRINCE HENRY AT LITTLE BAY

Bedrooms Bethrooms Basement Parking 1 + Study 1 1

Internal Area External Area 57 sqm 13 sqm

TOTAL AREA 70 sqm

Contact (02) 9256 5968 www.princehenrylittlebay.com.au