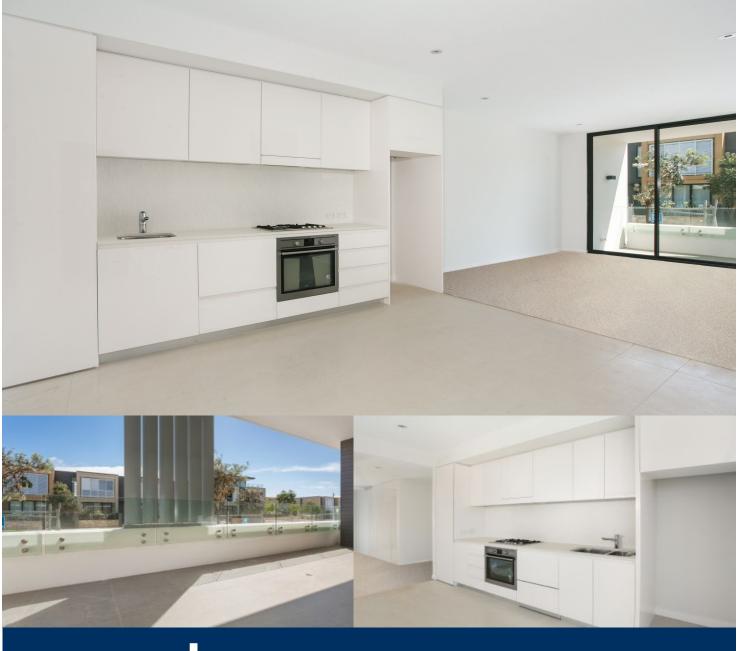

morton.

Little Bay 207/26 Harvey Street

Located opposite peaceful parklands and neighboring bushlands, only a few minutes walk from Little Bay beach is the Greenview Building, the newest addition to Coastal Quarter. Boasting park views and an abundance of natural light, this flowing open plan apartment is equipped with top of the line fittings and inclusions.

- Wool carpet in bedroom
- Generous balcony ideal for entertaining or taking in the view
- Kitchen features stainless steel appliances and stone bench tops
- Internal laundry includes Fisher & Paykel dryer and laundry tub