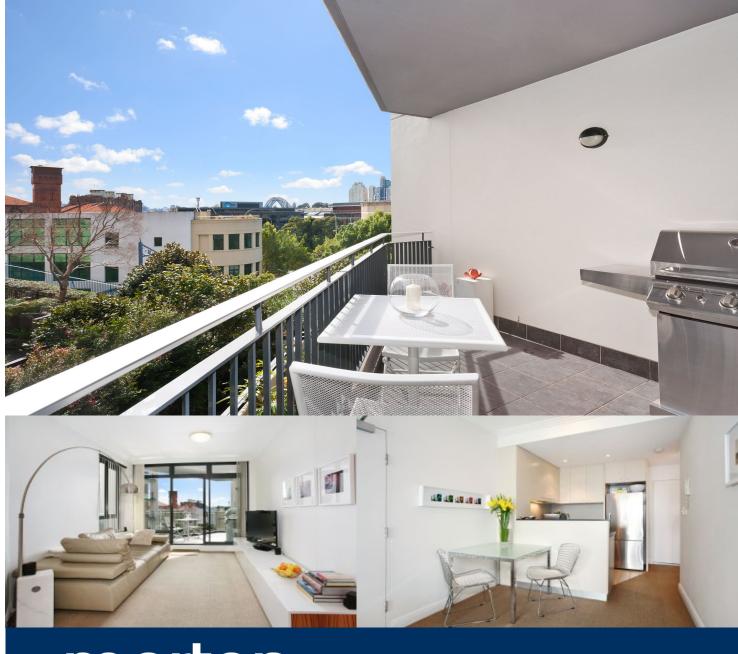

morton.

Pyrmont 302/2 Jones Bay Road

Tightly held and highly sought after this spacious apartment offers immaculate and contemporary presentation, just a short stroll to the city centre. Surrounded by tree tops and waterfront parkland this contemporary apartment is only moments from the city centre with views of the iconic Harbour Bridge. Walk to Darling Harbour, waterfront restaurants and an array of cafes and speciality shops.

- Tranquil location with Harbour Bridge views
- Open plan living leads onto sunny balcony
- Sleek kitchen with granite benches and stainless steel appliances
- Good sized bedroom with built-ins opens to second balcony
- Ensuite with granite vanity, frameless glass shower recess
- Excellent storage plus internal laundry
- Secure building with lift access
- Secure parking with storage
- Onsite health club with pool, two gyms, spa, sauna