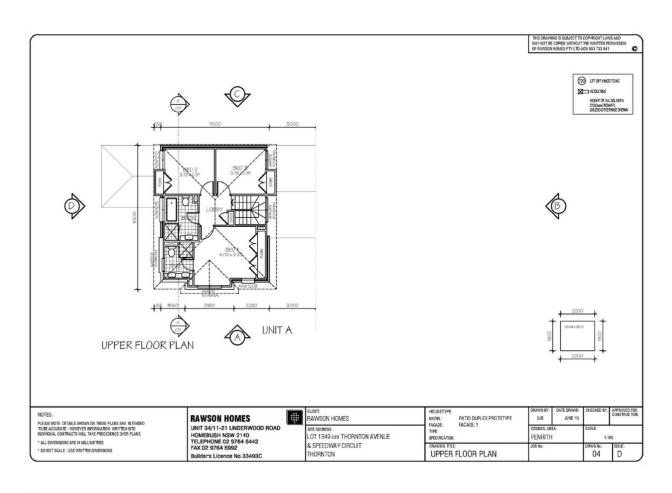

- Double-storey house w a single lockup garage plus driveway
- Sleek designer gas kitchen incl. stainless steel dishwasher
- Tiled floor throughout downstairs living, dining & study area
- The staircase is carpeted leads to a quality timbered upper level
- All three bedrooms upstairs w built-in, ducted a/c, timber floor
- Master bedroom with an ensuite and main bathroom with
- NBN ready, roller blinds & ducted air conditioning throughout
- Private yard attached to the side of the house with side gate
- Large covered alfresco area in the backyard great for entertaining