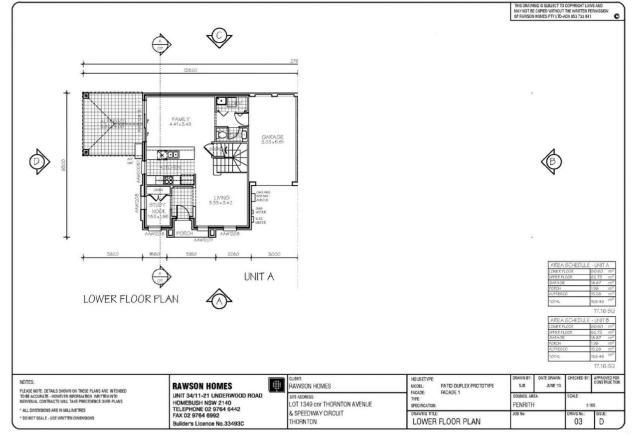

- Double-storey house w a single lockup garage plus driveway
- Sleek designer gas kitchen incl. stainless steel dishwasher
- Tiled floor throughout downstairs living, dining & study area
- The staircase is carpeted leads to a quality timbered upper level
- All three bedrooms upstairs w built-in, ducted a/c, timber floor
- Master bedroom with an ensuite and main bathroom with
- NBN ready, roller blinds & ducted air conditioning throughout
- Private yard attached to the side of the house with side gate
- Large covered alfresco area in the backyard great for entertaining