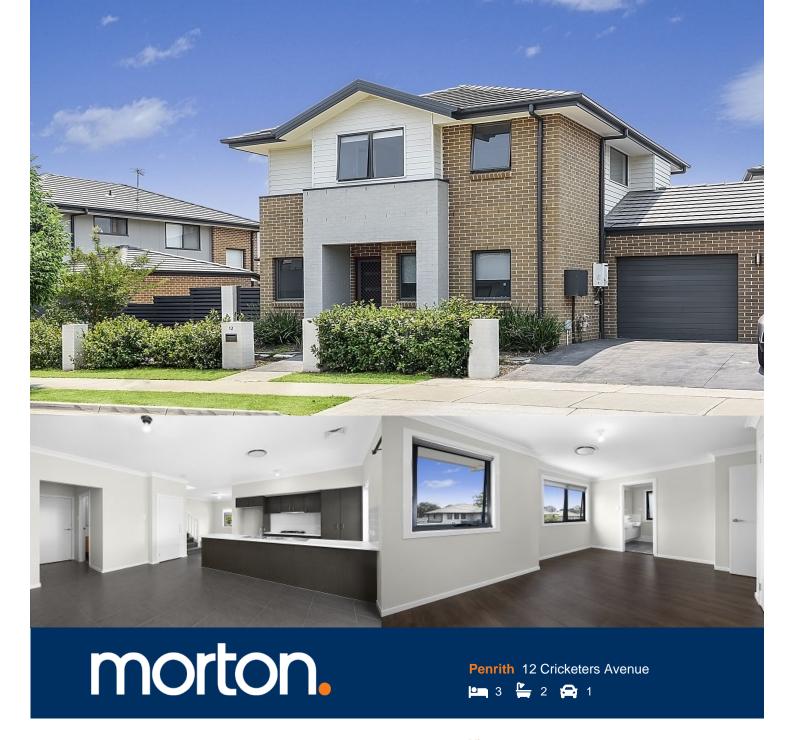

Nestled on a quiet street, this large and spacious double storey three bedroom family home is set in the master-planned community, Thornton Estate. Located short distance walking to the cricket oval, children's park and community centre, Penrith train station, Westfield, Panthers, Cables Wake Park and many more attractions.

- Double-storey house w a single lockup garage plus driveway
- Sleek designer gas kitchen incl. stainless steel dishwasher
- Tiled floor throughout downstairs living, dining & study area
- The staircase is carpeted leads to a quality timbered upper level
- All three bedrooms upstairs w built-in, ducted a/c, timber floor
- Master bedroom with an ensuite and main bathroom with
- NBN ready, roller blinds & ducted air conditioning throughout
- Private yard attached to the side of the house with side gate
- Large covered alfresco area in the backyard great for entertaining