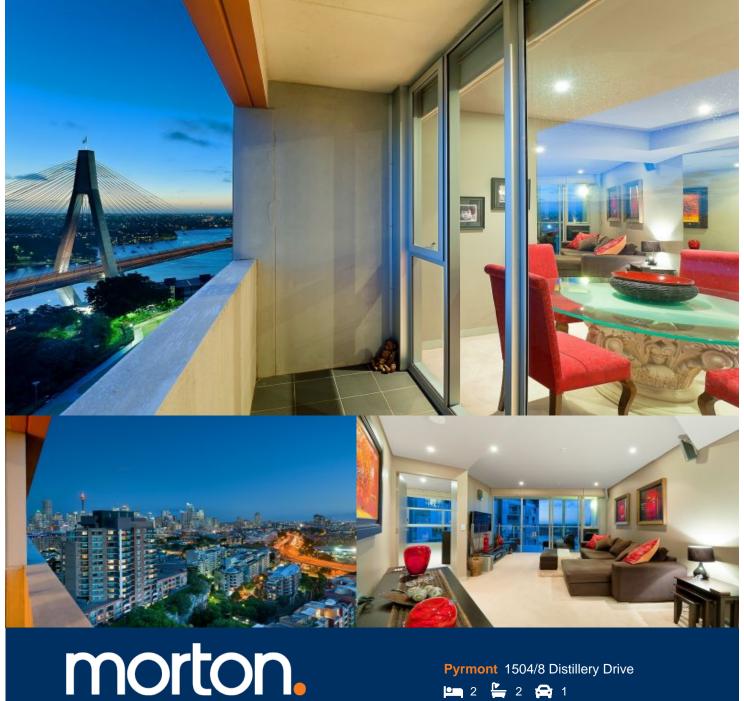

Defined by great attention to detail throughout, this lifestyle apartment is designed for low maintenance executive living. With a functional and intuitive layout, the home is dominated by stunning views that stretch across the city skyline and the waters of Blackwattle Bay to the Anzac Bridge and beyond.

- Impressively proportioned lounge and dining area
- Chic CaesarStone kitchen, European gas fittings
- Generous master is complete with a deluxe ensuite
- Two pools, two gymnasiums and two tennis courts
- Ducted air conditioning, halogen lighting, intercom
- 24 hour security, European laundry with dryer