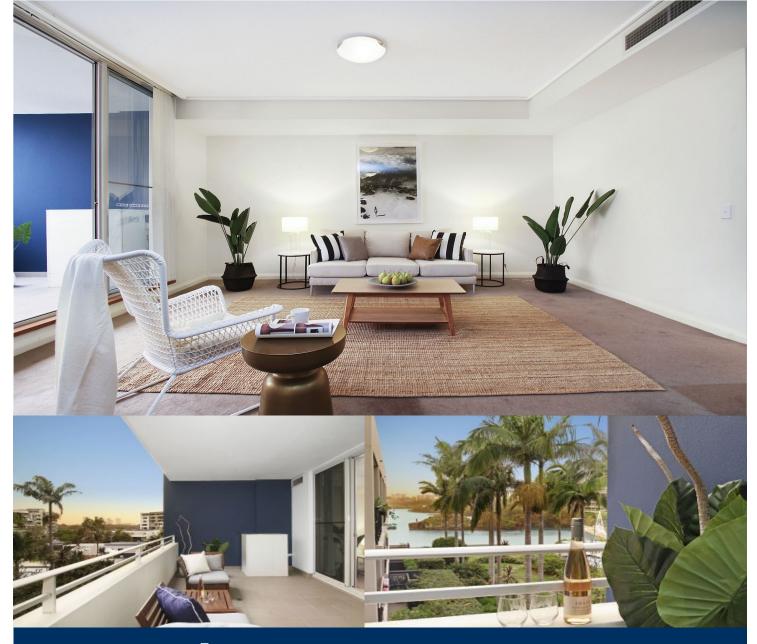

# morton.

Positioned in the exclusive award-winning 'Valencia' complex, this contemporary apartment showcases generously proportioned interiors and state-of-the-art finishes throughout. Featuring a large floor plan with an east facing setting, this superb apartment is conveniently located only moments to the water's edge.

- With a welcoming open lounge and dining space
- Double bedrooms, built-ins, master has an ensuite
- Expansive kitchen, gas appliances, Caesarstone benches
- Separate study area, air conditioning and storage
- Facilities include pool, gym, library and tennis courts
- Footsteps to cafes, shops and a vibrant village lifestyle