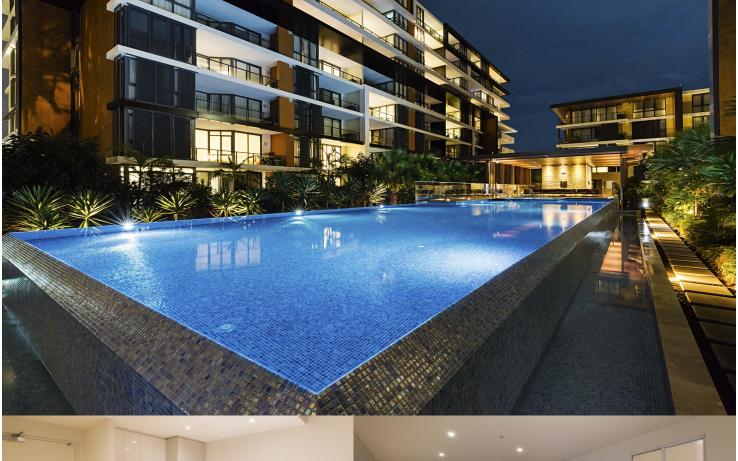

## morton.

Ryde G607/4 Devlin Street

2

Positioned strategically to enjoy the resort style living and convenience of having the amenities Top Ryde Shopping Centre has to offer, it is a perfect way place to live after a long day of work.

- Spacious two bedroom apartment with a balcony perfect for entertaining
- Stainless steel kitchen appliances, stone bench tops and gas cook top
- Chic and well designed bathroom
- Secure parking and storage cage
- Security building, lift and intercom access
- On site Building Manager and concierge
- Ducted air conditioning throughout
- Facilities include heated pool, spa, sauna, two media rooms, music room, library, gym and landscaped gardens