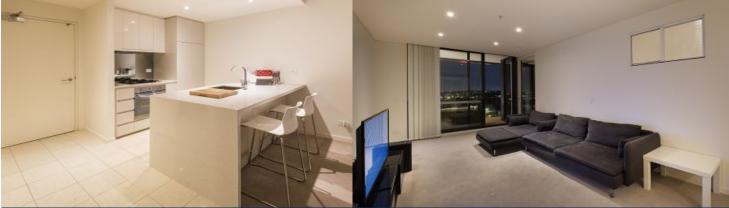

- Spacious two bedroom apartment with a balcony perfect for entertaining
- Stainless steel kitchen appliances, stone bench tops and gas cook top
- Chic and well designed bathroom
- Secure parking and storage cage
- Security building, lift and intercom access
- On site Building Manager and concierge
- Ducted air conditioning throughout
- Facilities include heated pool, spa, sauna, two media rooms, music room, library, gym and landscaped gardens