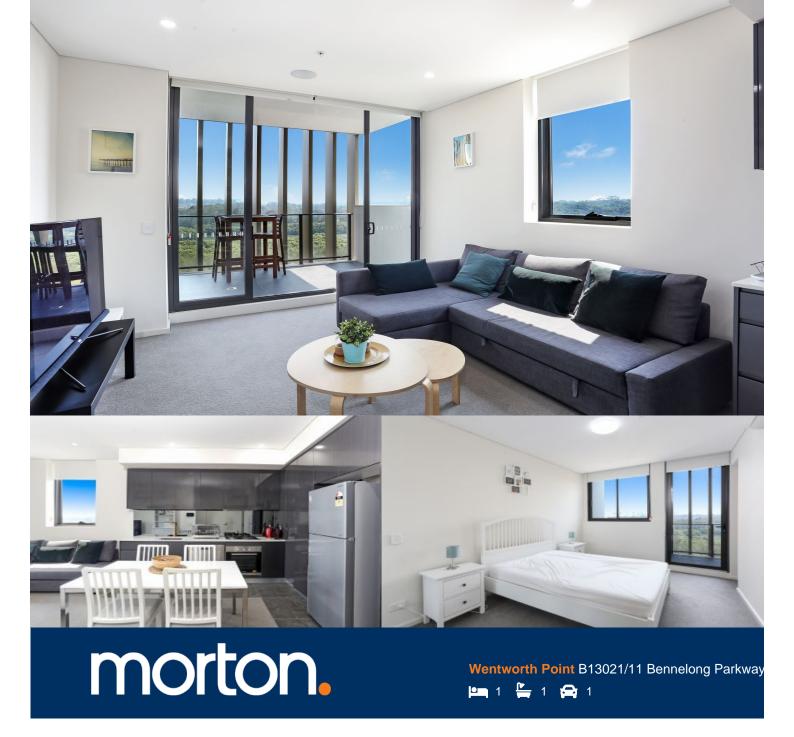

Here is your opportunity to reside in Wentworth Point's finest and latest, One The Waterfront.

One the Waterfront offers a unique luxury lifestyle with high end indoor and outdoor facilities to entertain you all year round. Located at the foot of Wentworth Point, One the Waterfront is in easy access to transport services to Rhodes, Parramatta and Circular Quay.

- Furnished
- Generous open plan design with latest in décor finishes
- Quality designer kitchen with Bosch built- in appliances
- Security parking space
- Air-conditioning, video intercom entry and lift access
- NBN and Foxtel enabled (connection required)
- Beautiful communal gardens with landscaped surrounds
- Views to the water, parklands and the CBD skylines
- Walk to restaurants, Olympic Park, Ferry Wharf and speciality stores