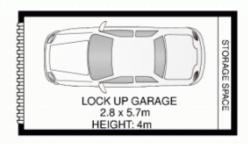

- Formal and informal living plus dining with timber floors
- Opens to enclosed sun room and second sundrenched balcony
- Master bedroom with walk in wardrobe and ensuite with bathtub
- Equally spacious second bedroom with built-in wardrobes
- Luxury kitchen, ample bench space and stainless steel appliances
- Kitchen provided with chilled and sparkling water on tap, wine fridge
- Full sized laundry with shelving
- Large lock-up garage
- Full building security with concierge
- Rooftop entertaining deck with stunning Sydney views

# 150/120 Pyrmont Street, PYRMONT

This floor plan is intended as a guide only. Layout dimension are approximate only. No representation or warranties of any nature whatsoever are given or intended. Any person using this information should rely on their own enquiries.