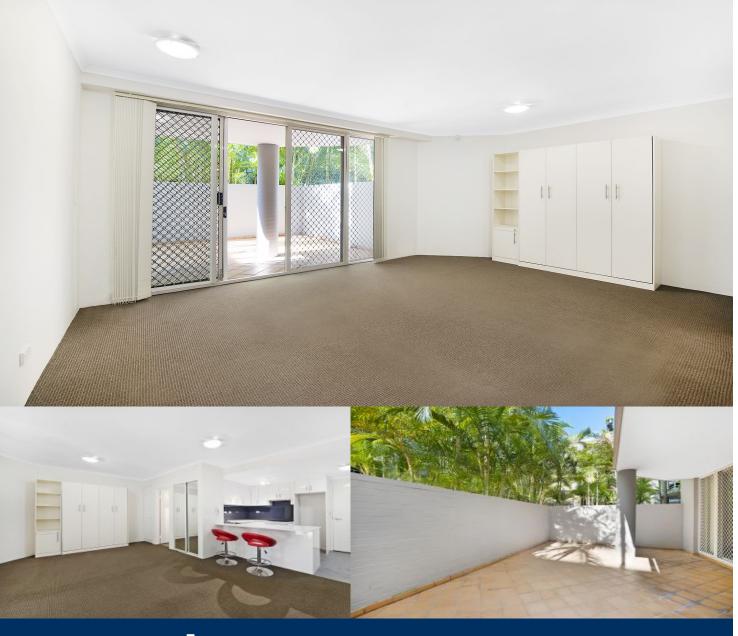

## morton.

Chippendale 45/100 Cleveland Street

Superbly presented to reflect Sydney's stylish Inner west locale, this studio apartment provides an impressive walk-to-everywhere address. Centrally placed within the hub of Cleveland and Abercrombie streets, it has a large outdoor courtyard that will suit those who wish to entertain.

- Comfortable floor plan with drop down double bed
- Partially covered enclosed courtyard area.
- Newly renovated Kitchen with stainless appliances
- Fully tiled bathroom with internal laundry
- Dryer included and facilities for washing machine (not included)
- Rooftop common pool and gym
- Intercom entry and lift access
- Off street parking with secure single car space