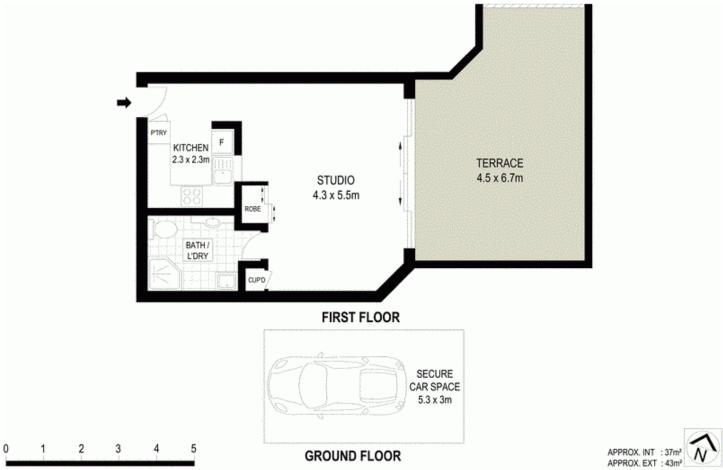

- Comfortable floor plan with drop down double bed
- Partially covered enclosed courtyard area.
- Newly renovated Kitchen with stainless appliances
- Fully tiled bathroom with internal laundry
- Dryer included and facilities for washing machine (not included)
- Rooftop common pool and gym
- Intercom entry and lift access
- Off street parking with secure single car space

## Ayush Jain

0410 539 793

scale in metres, Indicative only. Dimensions are approximate. All information contained herein is gathered from sources we believe to be reliable. However we cannot guarantee its accuracy and interested persons should rely on their own enquiries