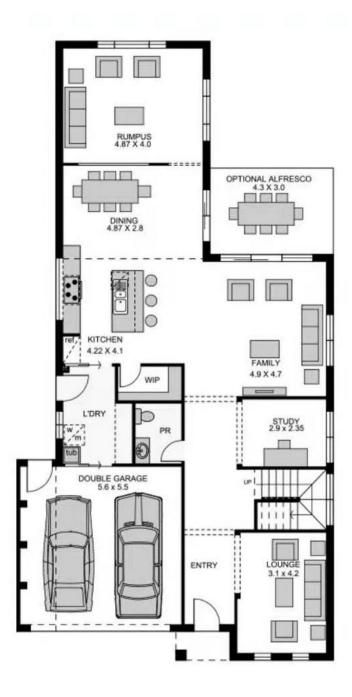

### **HOUSE DIMENSIONS**

| Total area (m <sub>2</sub> ) | 309.60m2  |
|------------------------------|-----------|
| Total area (sq)              | 33.30sq   |
| Home length                  | 21.50 (m) |
| Home width                   | 11.00 (m) |

### **ROOM DIMENSIONS**

| 4.90 x 4.70 (m) |
|-----------------|
| 4.87 x 2.80 (m) |
| 4.22 x 4.10 (m) |
| 4.87 x 4.00 (m) |
| 3.10 x 4.20 (m) |
| 5.47 x 4.20 (m) |
| 2.90 x 2.35 (m) |
|                 |

| Garage         | 5.60 x 5.50 (m) |
|----------------|-----------------|
| Alfresco       | 4.30 x 3.00 (m) |
| Bedroom 4      | 3.00 x 3.25 (m) |
| Bedroom 3      | 3.00 x 3.25 (m) |
| Bedroom 2      | 3.00 x 3.25 (m) |
| Master Bedroom | 5.12 x 3.83 (m) |
|                |                 |