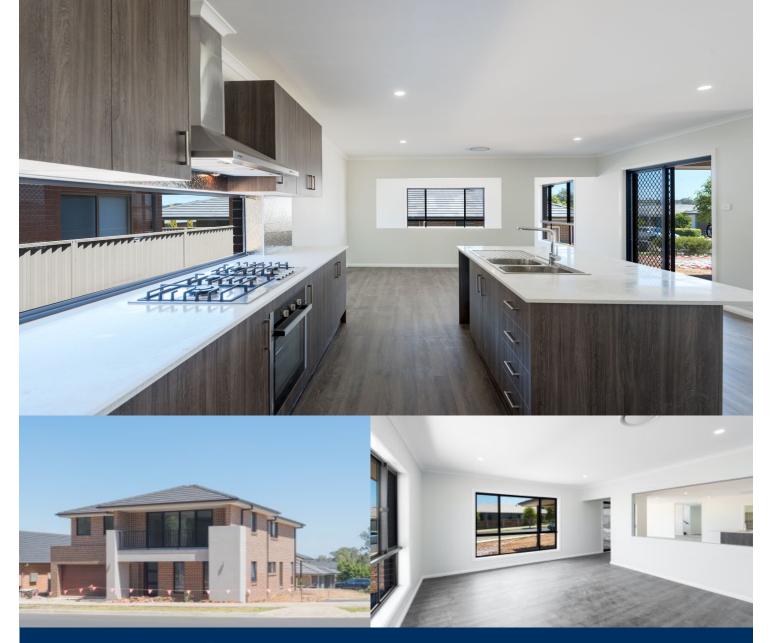

# morton.

LEASED \$750 per week in one open. If you are a property owner looking for a free rental market appraisal, please contact Lance Yi 0437 929 484, lance@morton.com.au

Located in a quiet street in the premium community Jordan Springs, is this spacious designer double storey family home with a frontage of 11 metres, over 300 sqm internally. This luxury brand new five-bedroom residence features with sleek design high-end finishes, quality dark colour engineering timbered floorboards throughout the ground floor, multiple family/lounge/study areas, a massive master bedroom with two walk-in robes, and a double lockup garage.

Set on a high corner block, with views to the nice neighbourhood and surrounded by other outstanding quality homes, this home has easy access to local buses, motorways, schools and Jordan Springs Shopping Centre and village oval, and it's only 10 minutes drive to Penrith Station and Westfield.