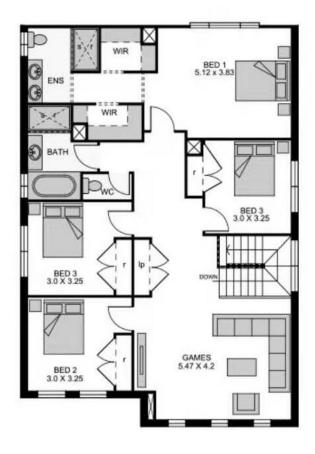

### **ROOM DIMENSIONS**

| 4.90 x 4.70 (m) |
|-----------------|
| 4.87 x 2.80 (m) |
| 4.22 x 4.10 (m) |
| 4.87 x 4.00 (m) |
| 3.10 x 4.20 (m) |
| 5.47 x 4.20 (m) |
| 2.90 x 2.35 (m) |
|                 |

| Garage         | 5.60 x 5.50 (m) |
|----------------|-----------------|
| Alfresco       | 4.30 x 3.00 (m) |
| Bedroom 4      | 3.00 x 3.25 (m) |
| Bedroom 3      | 3.00 x 3.25 (m) |
| Bedroom 2      | 3.00 x 3.25 (m) |
| Master Bedroom | 5.12 x 3.83 (m) |
|                |                 |