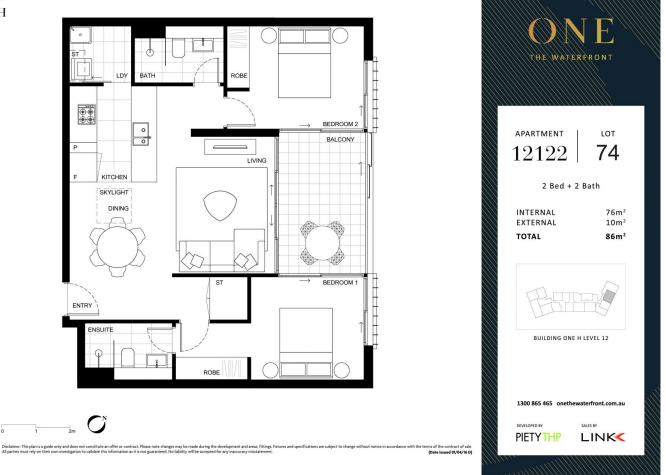

nt offers a unique luxury lifestyle with high end indoor and outdoor facilities to entertain you all year round. Located at the foot of Wentworth Point, One the Waterfront is in easy access to transport services to Rhodes, Parramatta and Circular Quay.

- Generous open plan design with latest in décor finishes
- Quality designer kitchen with Bosch built- in appliances
- Security parking space
- Air-conditioning, video intercom entry and lift access
- Beautiful communal gardens with landscaped surrounds
- Views to the water, parklands and the CBD skylines

- Walk to restaurants, Olympic Park, Ferry Wharf and speciality stores

## Wentworth Point 12122/17-19 Amalfi Drive 2 2 2 1

#### View

As advertised or by appointment

#### Agent

Morton RE

□ rentals@morton.com.au

### morton.com.au