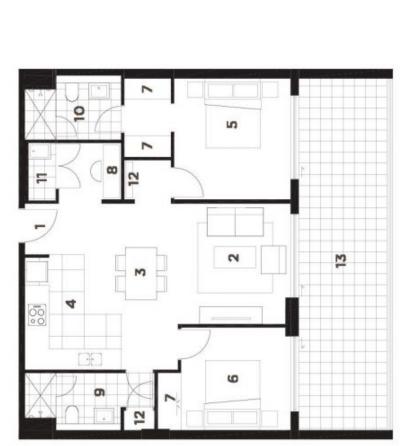

# REV. D

Laundry Store Balcony

12 11 21

Dictainer. The perforances of sold is greated motion in the perforance will be controved and the control of the

75 sqm 23 sqm 98 sqm

TOTAL AREA INTERNAL

Entry Living Dining Kitchen Bedroom 1

Bedroom 2

Study Bathroom Wardrobe

Ensuite

UNIT 310 2 BEDROOM

EVISC RETAWARE