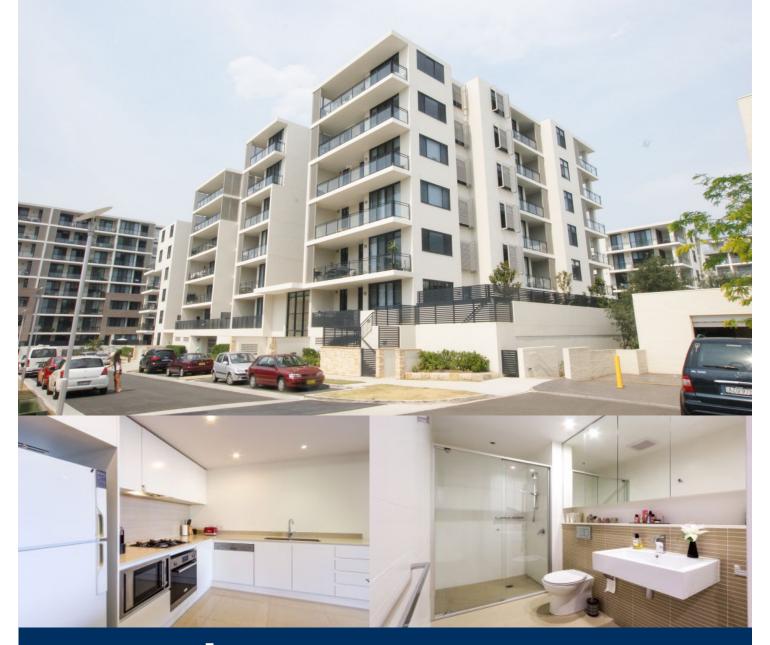

# morton.

Wentworth Point 310/18 Corniche Drive

Situated in Catania at The Waterfront, here is your opportunity to move into this beautiful, two bedroom apartment. Located a short stroll from The Promenade, The Piazza, local restaurants, convenience store, pharmacy, public transport off Hill Road and ferry service to Parramatta and City CBD. The Waterfront is located moments to Sydney Olympic Park main venues and train station, Bicentennial Park and Millennium Parklands.

Located on level 3, this apartment features an extra large covered balcony overlooking manicured courtyard for a calm and relaxing day with friends and family.

- Plenty of natural light during the day
- Reverse cycle air conditioning
- Designer modern stainless steel appliances
- Gas cooking and plenty of cupboard space
- Generous size bedrooms with built-in wardrobes
- En-suite and walk-in robe to main bedroom
- Study nook