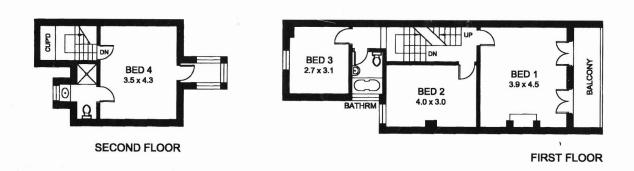

- Separate living/dining and family areas
- Wonderful period features including timber floors, fire places and arched door ways
- Large kitchen leading into sun-filled family room opening onto the outdoor area
- Master bedroom with ensuite and views to the city
- 2nd bedroom with built-in robes and private balcony
- Main bathroom and separate lavatory (in addition to ensuite)