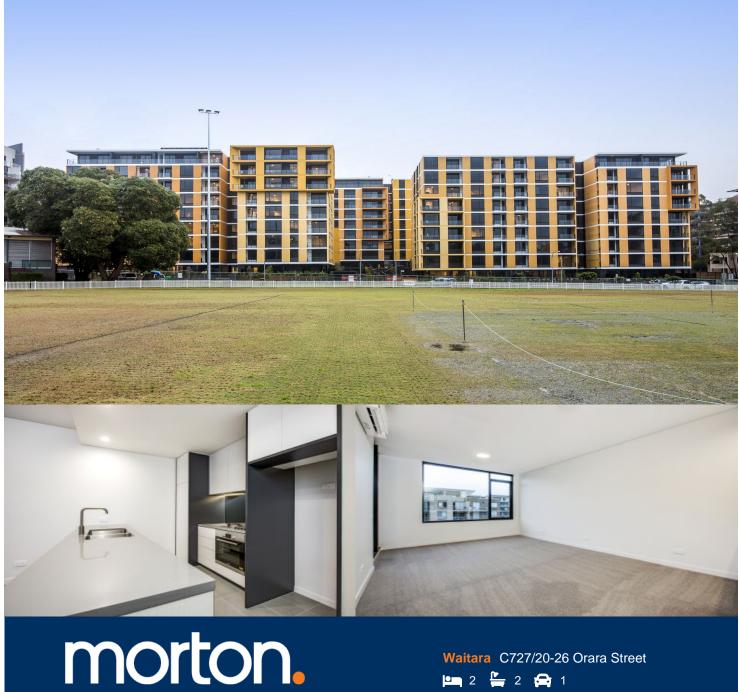

Park Rise is a contemporary development located between Waitara Ave and Orara St, with Mark Taylor Oval across the road and nearby parks, shops, and schools. This unfurnished

two bedroom plus storage room apartment with storage cage is suitable for the professional or family that expects quality, space and style.