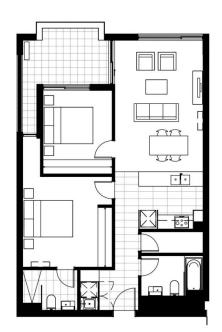

- Open plan living with 2.7m high ceilings and 9sqm entertainers balcony. Large windows welcome plenty of natural light and air flow. Block out roller blinds are installed in the living area

- Unique to this apartment is a dedicated storage room inside the apartment.
- The apartment is carpeted with a wool blend and tiled in the bathroom, kitchen, laundry and balcony
- Large master bedroom with ensuite and three built-in wardrobes. Second bedroom also with built-in wardrobes. Block out roller blinds installed in the bedrooms
- Basement secure car space with large storage cage, conveniently located on level B1 across from the lift. Common