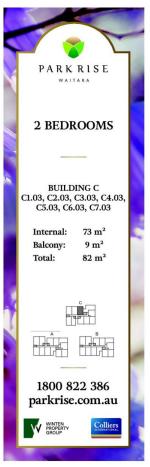

- Open plan living with 2.7m high ceilings and 9sqm entertainers balcony. Large windows welcome plenty of natural light and air flow. Block out roller blinds are installed in the living area

- Unique to this apartment is a dedicated storage room inside the apartment.
- The apartment is carpeted with a wool blend and tiled in the bathroom, kitchen, laundry and balcony
- Large master bedroom with ensuite and three built-in wardrobes. Second bedroom also with built-in wardrobes. Block out roller blinds installed in the bedrooms
- Basement secure car space with large storage cage, conveniently located on level B1 across from the lift. Common