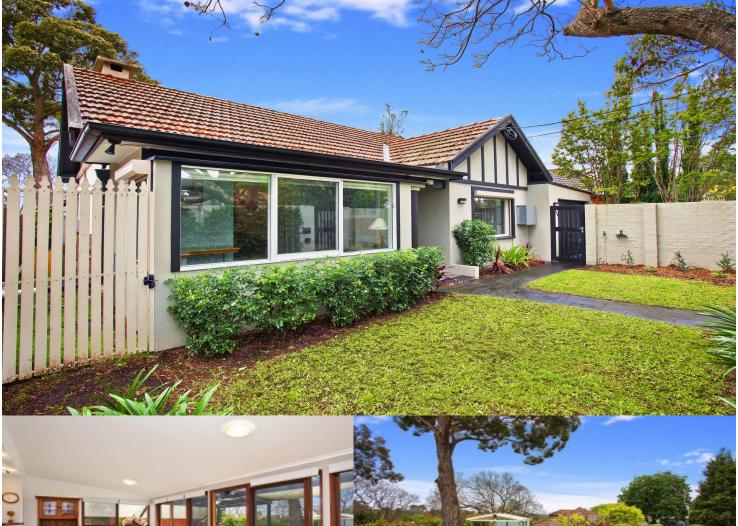

## morton.

Roseville 435 Penshurst Street

A superb opportunity on offer to those seeking space, style, comfort and lifestyle conveniences. This beautiful two bedroom home is positioned within a short stroll to Chatswood shopping centre and nearby amenities.

- Sheltered entertainment deck and heated swimming pool
- Carpeted living room and bedrooms
- Large open plan living area with loads of natural light
- Equally spacious bedrooms with built-in wardrobes
- Soaring ornate ceilings
- Deluxe kitchen with gas cooking and ample storage
- Study can be used as a 3rd bedroom or a sunroom
- Freestanding gazebo
- Large lockup garage plus undercover carport
- Security including shutters, security gate and intercom
- Categorised as part of the Roseville primary catchment area