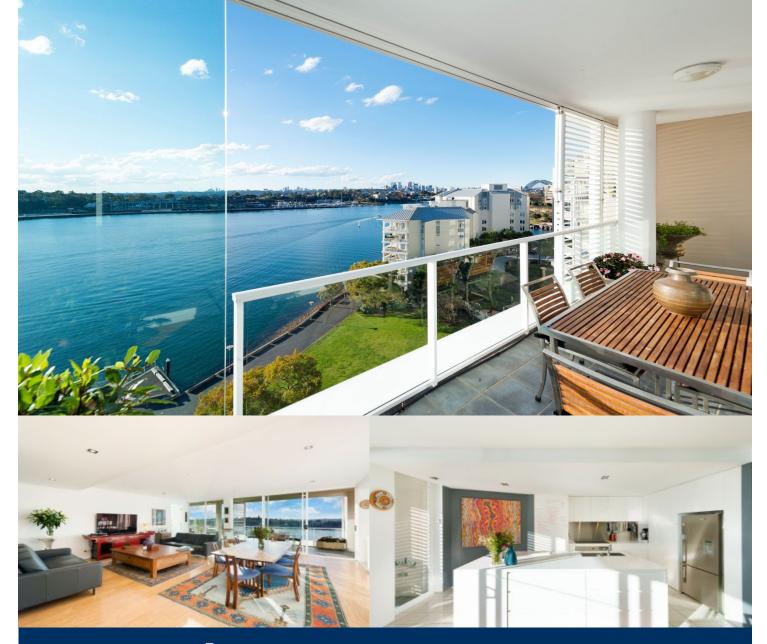

# morton.

Bathed in the light of a northern aspect and opening to embrace spectacular views across the water, Balmain peninsula & Harbour Bridge, this exceptional harbourfront residence is a masterpiece of modern design. Immaculately maintained with a superior attention to detail, this is an offering of undeniable quality.

- Private and quiet with only two apartments per floor
- Intuitive configuration with open entertaining areas
- Sunny master with ensuite, built-ins and water views
- Custom ultra modern designer finished kitchen
- Spacious BBQ balcony is awash with natural sunlight
- Ducted air conditioning, pool, spa and storage cage
- With access to two pools, spa, gym, two tennis courts