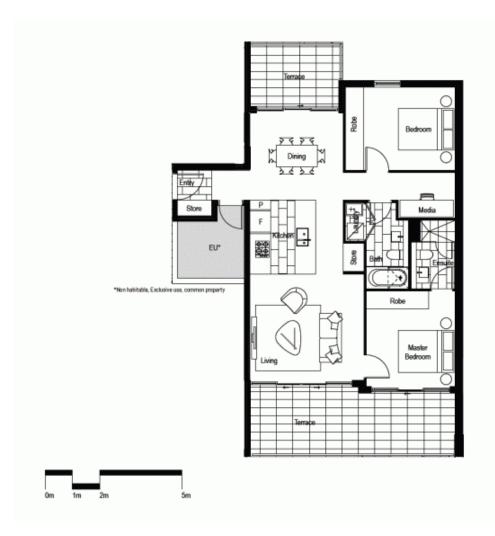

## Apt 1.10

| Bedrooms:<br>Bathrooms:<br>Parléng | 2 + Medio<br>2<br>1 |                |        |
|------------------------------------|---------------------|----------------|--------|
|                                    |                     | Internal Area: | 83 sqm |
|                                    |                     | External Area: | 26 sqm |
| TOTAL AREA:                        | 109 sgm             |                |        |