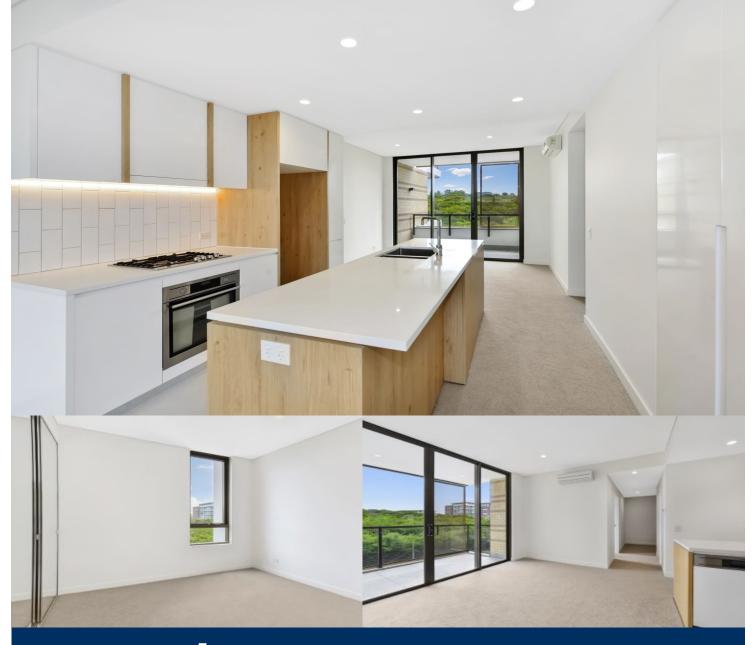

## **George Reale**

0408 014 469

This spectacular and breathtaking apartment is situated on the second floor in the near new development "Breeze". It is located just a short walk to beautiful Little Bay Beach, Prince Henry Retail Village, surrounded by golf courses, parklands and short drive to Maroubra and Coogee Beach.

This apartment is sure to tick all the boxes of what a luxury and comfortable life style needs. Perfect property for entertaining and relaxing all year round.

- Light and airy open plan living and dining areas
- Ultramodern kitchen with premium European appliances,
- Caesar stone kitchen bench tops Large bedrooms
- Built in wardrobes and sun filled balcony perfect for entertaining
- Luxurious bathroom quality fittings and finishes
- Security video intercom and lift access
- Underground security parking
- Air-conditioning and Internal laundry with dryer