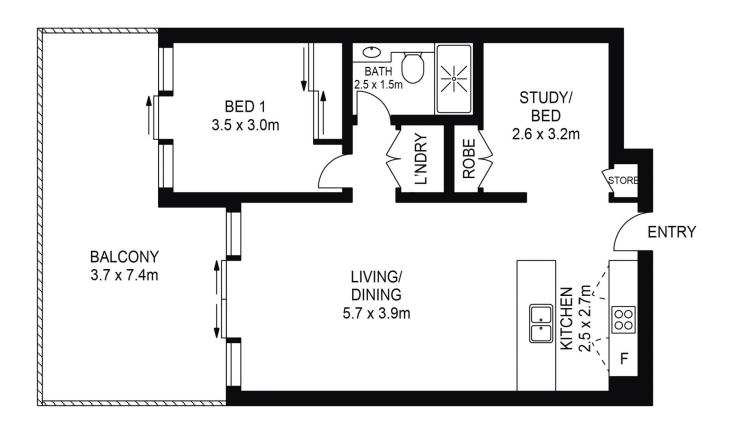

- Oversized study is an ideal second/guest bedroom
- Well-proportioned with an intuitive interior design
- Expansive open plan lounge and dining spaces
- Generous balcony is crafted for easy entertaining
- Deluxe kitchen, stone benches, gas appliances
- Air conditioning, high ceilings, tiled floors, storage cage

## 349/1 BURROWAY ROAD, WENTWORTH POINT