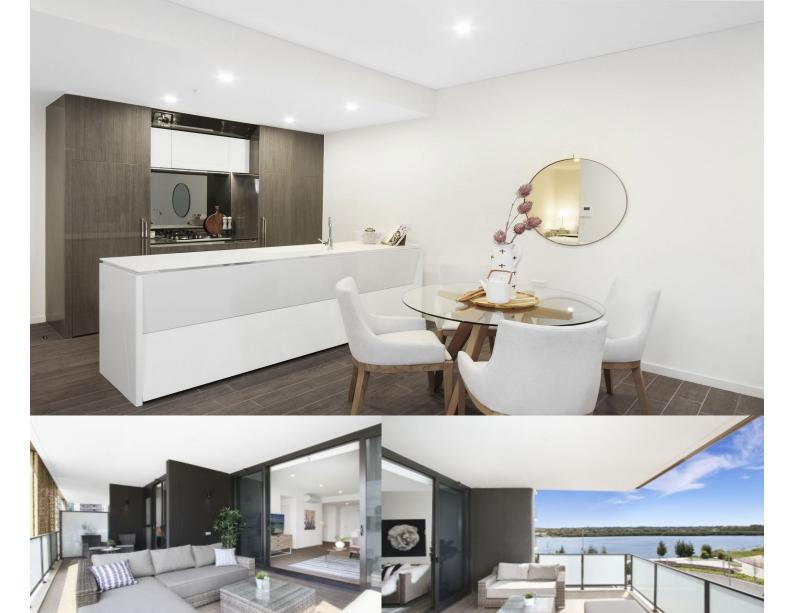

morton.

Wentworth Point 349/1 Burroway Road

Beautifully designed with clean contemporary lines and a sleek low maintenance finish, this exceptional residence is an offering unmatched in outlook or appeal. With sensational uninterrupted water views captured from the balcony, it is just footsteps to the conveniences of exclusive 'Pierside'.

- Oversized study is an ideal second/guest bedroom
- Well-proportioned with an intuitive interior design
- Expansive open plan lounge and dining spaces
- Generous balcony is crafted for easy entertaining
- Deluxe kitchen, stone benches, gas appliances
- Air conditioning, high ceilings, tiled floors, storage cage