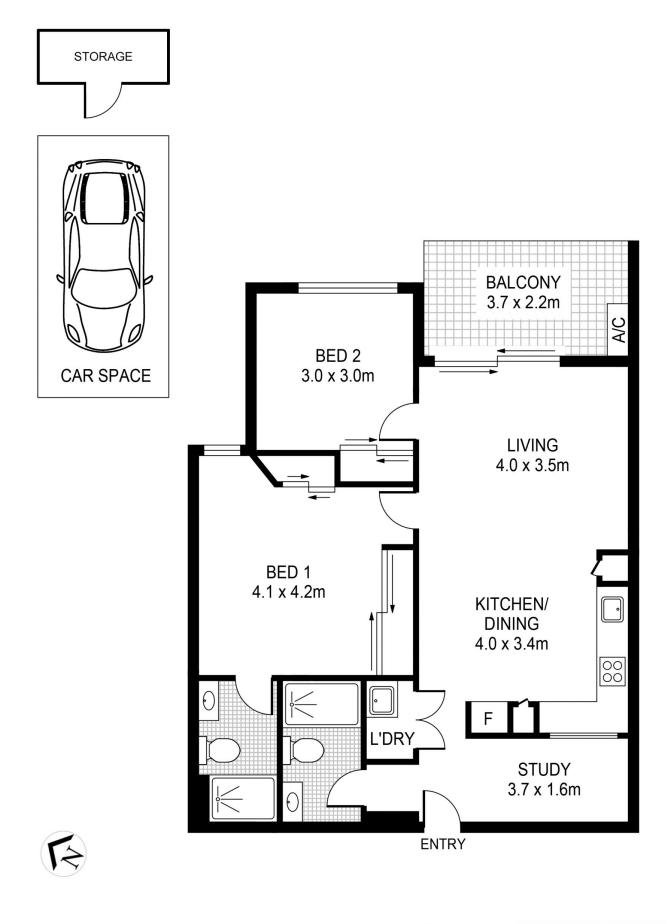

## 215/5 Vermont Crest RIVERWOOD

This floor plan including furniture, fixture measurements and dimensions are approximate and for illustrative purposes only. Image Mountain gives no guarantee,warranty or representation as to the accuracy and layout. All enquiries must be directed to the agent, vendor or party representing this floor plan.