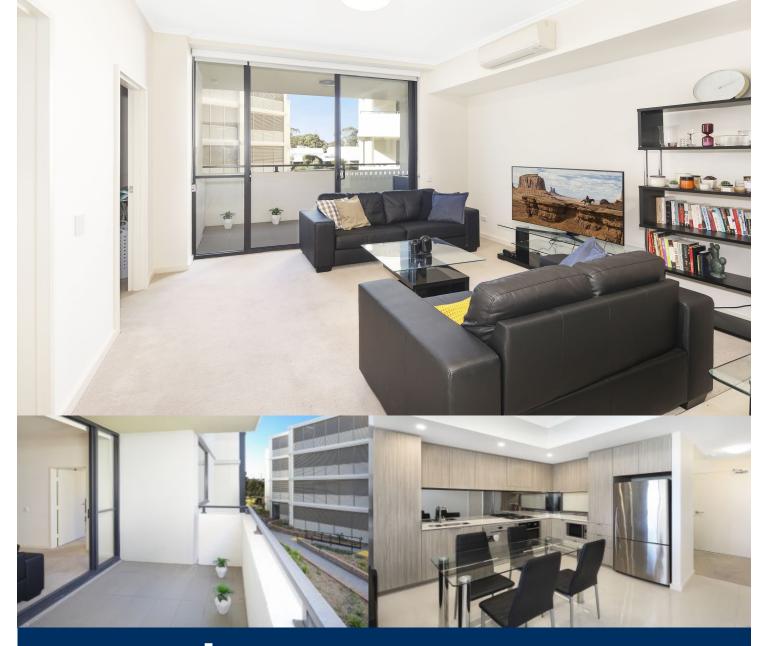

# morton.

This bright and ultra-modern apartment represents a great chance to rent into Washington Park's popular Lakeview building and enjoy the development's lakeside setting amid acres of park-like grounds. Instantly appealing thanks to its stylish presentation and quality design, it offers a high performing property surrounded by all the attractions of this celebrated master-planned community.

- A good-sized open plan layout with living and dining areas
- A wide covered balcony that overlooks landscaped gardens
- Designer stone kitchen equipped with sleek gas fittings
- Two double bedrooms with built-ins plus a separate study
- Two crisp modern bathrooms and an internal laundry
- Security car space and air conditioning

- Direct access to cycleways, scenic walkways and communal gardens