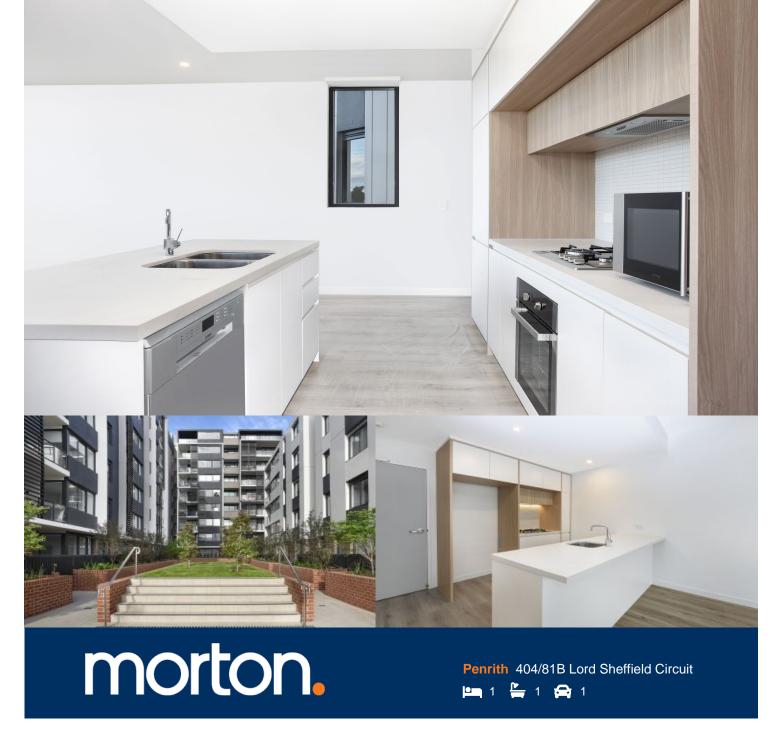

## Features

- Large north facing covered balcony with garden views
- Timbered living and dining area, LED lighting throughout
- Reverse cycle A/C, block-out roller blinds throughout
- Stylish kitchen w stone bench-tops, soft close cupboards
- Four burner stove top with stainless steel appliances
- Wool-blend carpeted bedroom w mirrored built-in robes
- NBN ready, MATV/PayTV points in living & bedroom
- Quality bathrooms with mirrored vanity cabinet
- Large internal laundry with dryer