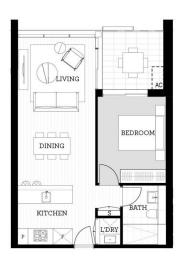

## Features

- Large north facing covered balcony with garden views
- Timbered living and dining area, LED lighting throughout
- Reverse cycle A/C, block-out roller blinds throughout
- Stylish kitchen w stone bench-tops, soft close cupboards
- Four burner stove top with stainless steel appliances
- Wool-blend carpeted bedroom w mirrored built-in robes
- NBN ready, MATV/PayTV points in living & bedroom
- Quality bathrooms with mirrored vanity cabinet
- Large internal laundry with dryer