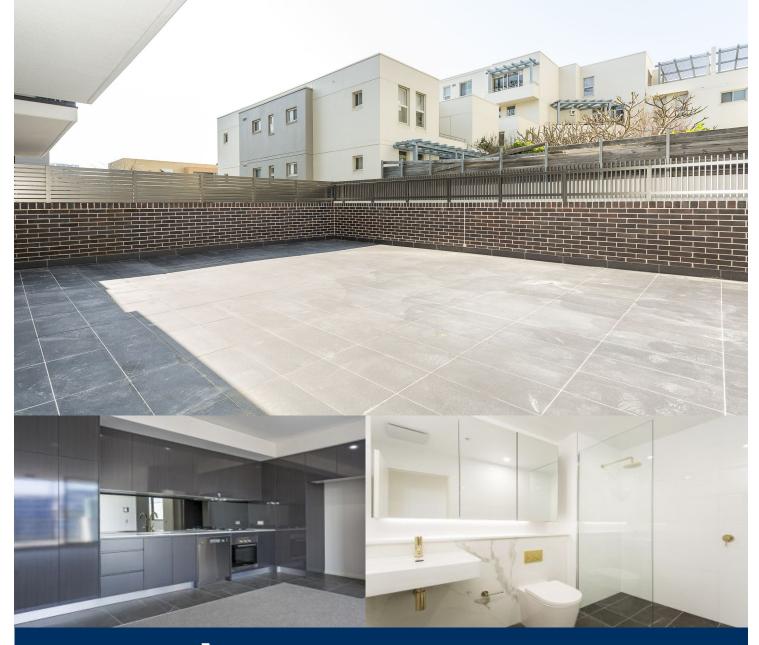

## Apartment features:

- Generous open plan design with latest in décor finishes
- Quality designer kitchen with stainless steel appliances including dishwasher
- Bathroom/ensuite has floor to ceiling tiles, mirrored vanity cabinet
- Spacious bedrooms with built-in robes
- Internal laundry with dryer, air-conditioning
- Large entertainers terrace/courtyard
- Security parking, video intercom access
- Close to restaurants, Olympic Park, ferry wharf and specialty